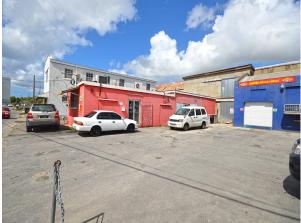

#### Description

Positioned on the corner of Pinfold and Roebuck St in a very prominent position is this spacious office/warehouse building with parking and a bakery at the rear. Solidly built of coral stone and brick, the property boasts several open-plan spaces on the first floor with retail and office space on the ground floor. To the rear of the property is ample parking for 8 vehicles with another building at the rear currently used as a bakery.