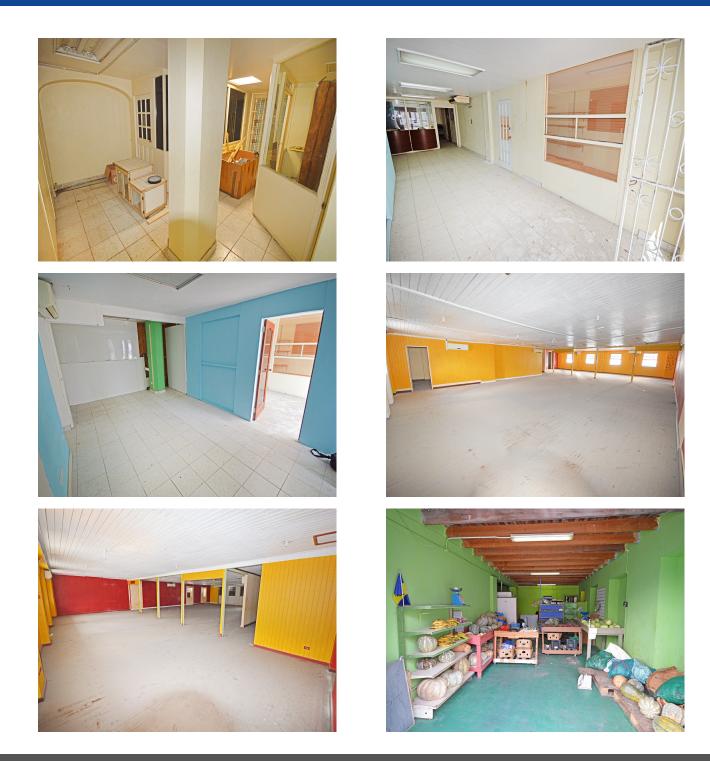

#### Description

Positioned on the corner of Pinfold and Roebuck St in a very prominent position is this spacious office/warehouse building with parking and a bakery at the rear. Solidly built of coral stone and brick, the property boasts several open-plan spaces on the first floor with retail and office space on the ground floor. To the rear of the property is ample parking for 8 vehicles with another building at the rear currently used as a bakery.

With easy access out of town along Roebuck St and close to many of the retail outlets in Bridgetown, the property represents an opportunity for an entrepreneur to turn the building into an office or retail as needed with storage.