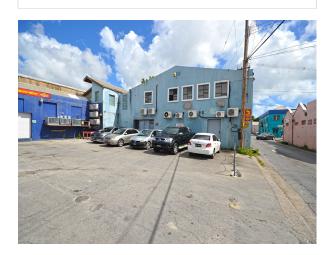

#### Description

Positioned on the corner of Pinfold and Roebuck St in a very prominent position is this spacious office/warehouse building with parking and a bakery at the rear. Solidly built of coral stone and brick, the property boasts several open-plan spaces on the first floor with retail and office space on the ground floor. To the rear of the property is ample parking for 8 vehicles with another building at the rear currently used as a bakery.

With easy access out of town along Roebuck St and close to many of the retail outlets in Bridgetown, the property represents an opportunity for an entrepreneur to turn the building into an office or retail as needed with storage.