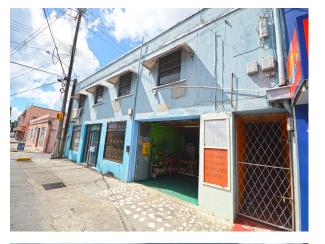

#### Description

Positioned on the corner of Pinfold and Roebuck St in a very prominent position is this spacious office/warehouse building with parking and a bakery at the rear. Solidly built of coral stone and brick, the property boasts several open-plan spaces on the first floor with retail and office space on the ground floor. To the rear of the property is ample parking for 8 vehicles with another building at the rear currently used as a bakery.