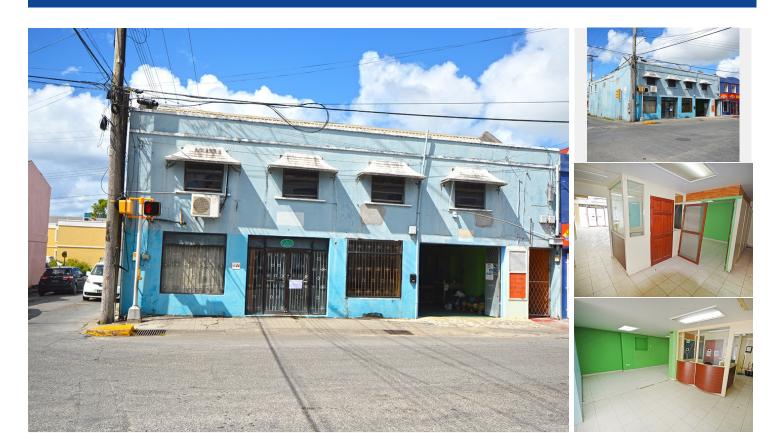

### Pinfold Corner, Roebuck Street \*UNDER OFFER\*

#### Description

Positioned on the corner of Pinfold and Roebuck St in a very prominent position is this spacious office/warehouse building with parking and a bakery at the rear. Solidly built of coral stone and brick, the property boasts several open-plan spaces on the first floor with retail and office space on the ground floor. To the rear of the property is ample parking for 8 vehicles with another building at the rear currently used as a bakery.

With easy access out of town along Roebuck St and close to many of the retail outlets in Bridgetown, the property represents an opportunity for an entrepreneur to turn the building into an office or retail as needed with storage.