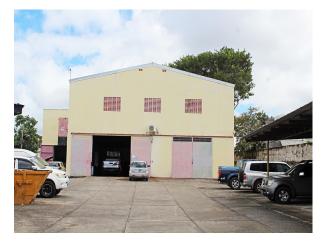

#### **Description**

Introducing a prime commercial property located in the bustling Baxters Road, Bridgetown, it is strategically positioned in close proximity to the port. This expansive property spans over 48,000 square feet of fully enclosed land, offering a versatile and secure space for various business endeavors.

The property boasts three distinct storage building spaces, each providing ample room for warehousing, distribution, or any storage needs. These storage areas are well-maintained, secure, and adaptable to accommodate a variety of commercial requirements. Generous parking space is available, for the frequent loading and unloading activities and ensuring convenience for both clients and employees.