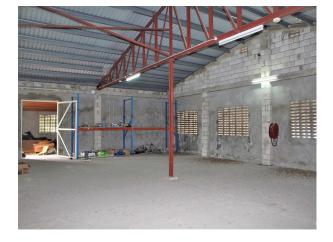

The property boasts three distinct storage building spaces, each providing ample room for warehousing, distribution, or any storage needs. These storage areas are well-maintained, secure, and adaptable to accommodate a variety of commercial requirements. Generous parking space is available, for the frequent loading and unloading activities and ensuring convenience for both clients and employees.