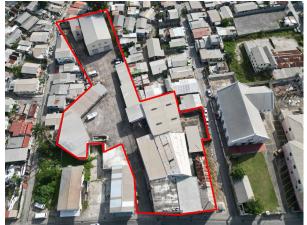

#### **Description**

Introducing a prime commercial property located in the bustling Baxters Road, Bridgetown, it is strategically positioned in close proximity to the port. This expansive property spans over 48,000 square feet of fully enclosed land, offering a versatile and secure space for various business endeavors.

The property boasts three distinct storage building spaces, each providing ample room for warehousing, distribution, or any storage needs. These storage areas are well-maintained, secure, and adaptable to accommodate a variety of commercial requirements. Generous parking space is available, for the frequent loading and unloading activities and ensuring convenience for both clients and employees.