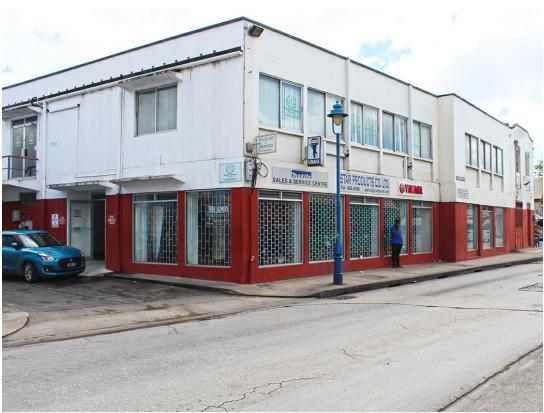

#### **Description**

Introducing a prime commercial property located in the bustling Baxters Road, Bridgetown, it is strategically positioned in close proximity to the port. This expansive property spans over 48,000 square feet of fully enclosed land, offering a versatile and secure space for various business endeavors.

At the forefront of this commercial gem is a well-appointed window-shop, creating an inviting entrance that caters to a diverse range of retail possibilities. Above the shop, a set of thoughtfully designed offices provide a professional and efficient workspace, perfect for businesses seeking a central and accessible location.