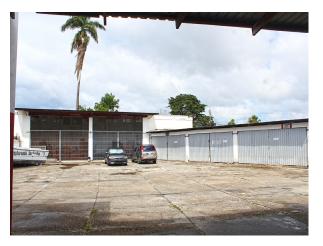

At the forefront of this commercial gem is a well-appointed window-shop, creating an inviting entrance that caters to a diverse range of retail possibilities. Above the shop, a set of thoughtfully designed offices provide a professional and efficient workspace, perfect for businesses seeking a central and accessible location.

The property boasts three distinct storage building spaces, each providing ample room for warehousing, distribution, or any storage needs. These storage areas are well-maintained, secure, and adaptable to accommodate a variety of commercial requirements. Generous parking space is available, for the frequent loading and unloading activities and ensuring convenience for both clients and employees.