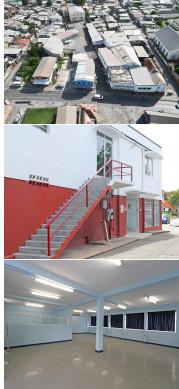

At the forefront of this commercial gem is a well-appointed window-shop, creating an inviting entrance that caters to a diverse range of retail possibilities. Above the shop, a set of thoughtfully designed offices provide a professional and efficient workspace, perfect for businesses seeking a central and accessible location.

The property boasts three distinct storage building spaces, each providing ample room for warehousing, distribution, or any storage needs. These storage areas are well-maintained, secure, and adaptable to accommodate a variety of commercial requirements. Generous parking space is available, for the frequent loading and unloading activities and ensuring convenience for both clients and employees.