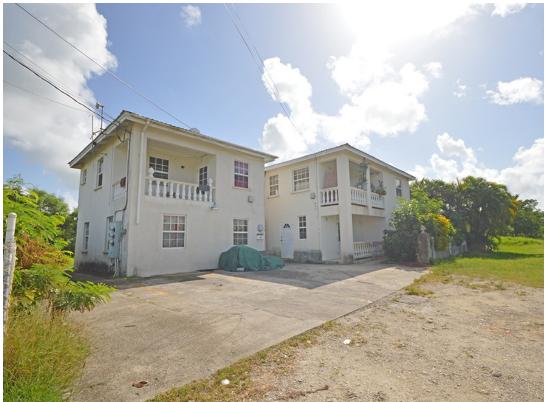

#### **Description**

Nestled in the quiet Ashton Hall neighborhood, this impressive two-storey, apartment block sits on over 12,466 sq ft of land, offering a peaceful retreat just a 5-minute drive from the vibrant amenities of Speightstown and its beautiful beaches. Boasting a fully tenanted status, this property is a lucrative investment opportunity.

Comprising four self-contained apartments, including two one-bedroom, one bathroom units and two two-bedroom one bathroom units, each residence features open-plan living, dining, and kitchen areas. The two-bedroom apartments offer spacious bedrooms, and three of the units boast private patios with garden views. All bedrooms are equipped with convenient built-in closets, ensuring both style and functionality.

Adding to its appeal, due to the large size of the lot, there is an opportunity to either develop an additional income-generating property or construct a new home.

SALE PRICE: BDS\$675,000 | US\$337,500