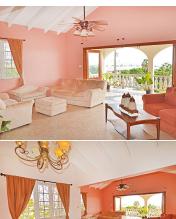

Spread over two levels, the top floor features a unique layout with a courtyard nestled centrally within the house, creating an indoor/outdoor feel. Boasting three bedrooms and two bathrooms it includes a large master with a walk-in closet, en-suite bathroom and jacuzzi tub.