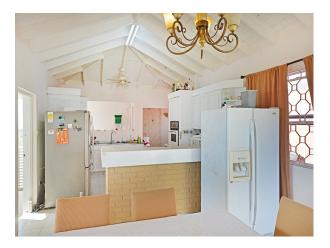

The bottom floor includes a studio apartment with a bathroom offering rental potential. Continuing on this level is an extra room that can be used as an office or an additional bedroom for the apartment.