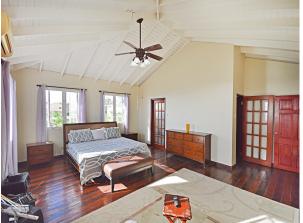

Spread over two levels, the top floor features a unique layout with a courtyard nestled centrally within the house, creating an indoor/outdoor feel. Boasting three bedrooms and two bathrooms it includes a large master with a walk-in closet, en-suite bathroom and jacuzzi tub.