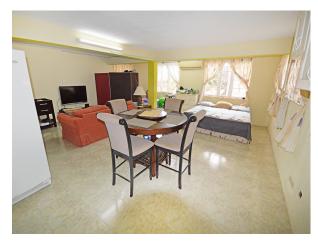

The bottom floor includes a studio apartment with a bathroom offering rental potential. Continuing on this level is an extra room that can be used as an office or an additional bedroom for the apartment.