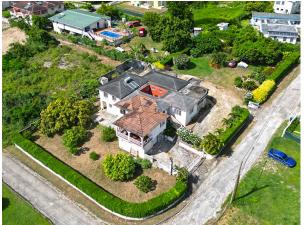

### **Property Highlights:**

Central Location
Panoramic View of West Coast
Mature Fruit Trees
Downstairs Apartment
Extra Income Potential

Gross Land Area: 17,779 sq. ft.

**Net Land Area:** 

N/A

Floor Area:

#### **Description**

Positioned on a ridge with a spectacular panoramic view of the sea on the west coast, is this spacious family home in a popular, centrally located neighbourhood close to both Warrens and Holetown. Situated in an elevated position on a corner lot, the house is spacious and well built but would benefit from some modernization and improvements. With its central location and easy access to the beach, there is also the opportunity to expand the studio apartment downstairs into a one or two bedroom apartment.

Nestled in a mature neighborhood, tranquility pervades, providing a peaceful living environment. The property is enhanced by well-maintained gardens adorned with mature fruit trees.

SALE PRICE: BDS\$995,000 | US\$497,500