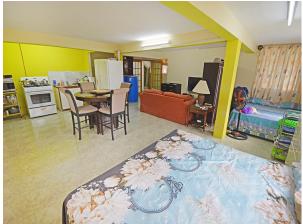

The bottom floor includes a studio apartment with a bathroom offering rental potential. Continuing on this level is an extra room that can be used as an office or an additional bedroom for the apartment.