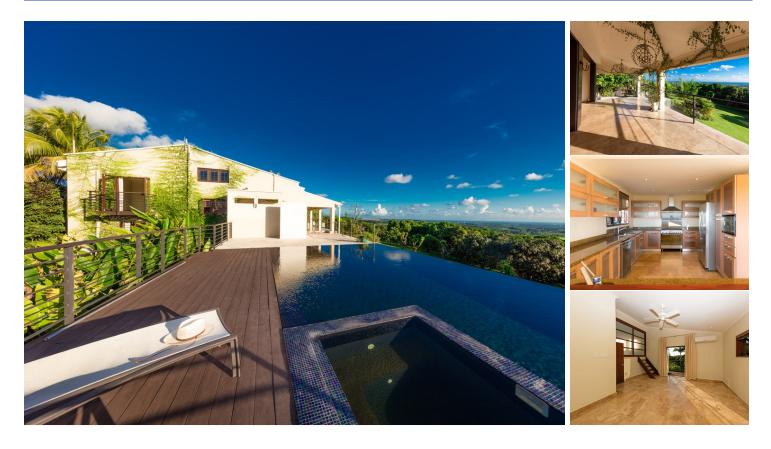

#### **Description**

Cloudreach is a unique 4-bedroom, 3-bathroom house on four levels at Sturges St. Thomas. The house is situated in the midst of a mature and productive mango orchard, on sloping land with excellent 200 degree views across the island, over Bridgetown and out to the sea.

#### Ground level

Entrance patio with bridged walkway over a wrap-around, open plan living room with terrace dining room, open plan kitchen and bar, black finished infinity edge swimming pool with integral hot tub and outdoor shower. A large engineered wood and limestone deck surrounds the pool.

#### Upper Level

Master Bedroom with double vanity ensuite bathroom with large stall shower, 2 person tub and built in closets. The master suite also features an elevated loft type home office. A Romeo & Juliet balcony overlooks the pool and back garden from the master suite. The landing overlooking the living area connects the master suite with another bedroom.

#### Middle level

2 Bedrooms, 1 double vanity bathroom with shower and tub, music/library alcove