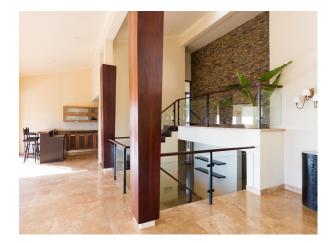

#### Ground level

Entrance patio with bridged walkway over a wrap-around, open plan living room with terrace dining room, open plan kitchen and bar, black finished infinity edge swimming pool with integral hot tub and outdoor shower. A large engineered wood and limestone deck surrounds the pool.