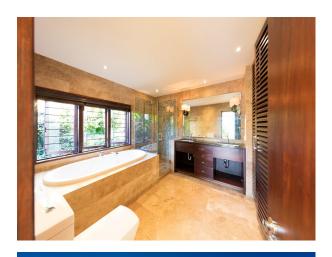

#### Upper Level

Master Bedroom with double vanity ensuite bathroom with large stall shower, 2 person tub and built in closets. The master suite also features an elevated loft type home office. A Romeo & Juliet balcony overlooks the pool and back garden from the master suite. The landing overlooking the living area connects the master suite with another bedroom.