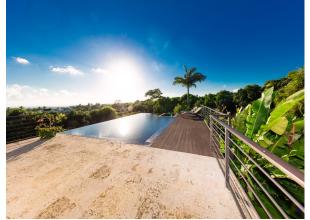

#### Ground level

Entrance patio with bridged walkway over a wrap-around, open plan living room with terrace dining room, open plan kitchen and bar, black finished infinity edge swimming pool with integral hot tub and outdoor shower. A large engineered wood and limestone deck surrounds the pool.