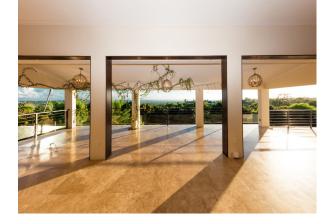

#### Ground level

Entrance patio with bridged walkway over a wrap-around, open plan living room with terrace dining room, open plan kitchen and bar, black finished infinity edge swimming pool with integral hot tub and outdoor shower. A large engineered wood and limestone deck surrounds the pool.