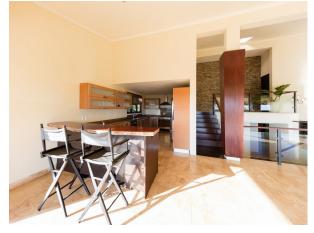

#### Ground level

Entrance patio with bridged walkway over a wrap-around, open plan living room with terrace dining room, open plan kitchen and bar, black finished infinity edge swimming pool with integral hot tub and outdoor shower. A large engineered wood and limestone deck surrounds the pool.