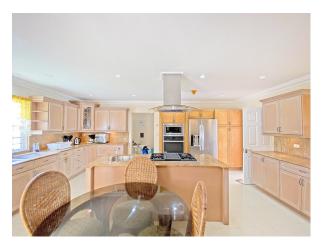

Through the main entrance, one is met with an expansive open-plan dining area, complete with a powder room and space that would be perfect for a reading nook or works space. The dining area flows effortlessly onto the covered patio via two sets of French doors, offering a view of the garden, pool and ocean (partial). The spacious and well-appointed kitchen can be accessed via the patio, the dining area, or from outside via the two-car garage. The space features an island, complete with a bar sink and gas range, a breakfast bar, as well as new stainless-steel appliances and cookware. There is also a large laundry room located just off the kitchen, which offers extra storage space if needed.