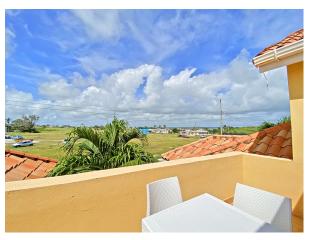

Returning to the main dining area, there is a grand spiral staircase leading to the second level of the home. Just off the landing is a North facing private deck, with dual access from the upstairs office space. The two bedrooms in the first wing share a bathroom, while the master suite is in a wing of its own, complete with an expansive walk-in closet, as well as a private, ocean-facing balcony. The ensuite bathroom is reminiscent of those within the Crane Resort, offering grand finishes, including colonial-style pillars, and all the luxuries of a double vanity, tub, bidet, and enclosed shower. All 3 of the upstairs bedrooms are spacious and outfitted with well-designed built-ins.