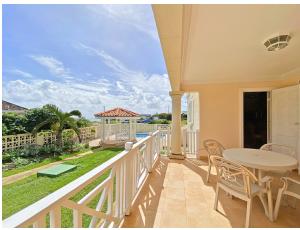

Through the main entrance, one is met with an expansive open-plan dining area, complete with a powder room and space that would be perfect for a reading nook or works space. The dining area flows effortlessly onto the covered patio via two sets of French doors, offering a view of the garden, pool and ocean (partial). The spacious and well-appointed kitchen can be accessed via the patio, the dining area, or from outside via the two-car garage. The space features an island, complete with a bar sink and gas range, a breakfast bar, as well as new stainless-steel appliances and cookware. There is also a large laundry room located just off the kitchen, which offers extra storage space if needed.

Returning to the main dining area, there is a grand spiral staircase leading to the second level of the home. Just off the landing is a North facing private deck, with dual access from the upstairs office space. The two bedrooms in the first wing share a bathroom, while the master suite is in a wing of its own, complete with an expansive walk-in closet, as well as a private, ocean-facing balcony. The ensuite bathroom is reminiscent of those within the Crane Resort, offering grand finishes, including colonial-style pillars, and all the luxuries of a double vanity, tub, bidet, and enclosed shower. All 3 of the upstairs bedrooms are spacious and outfitted with well-designed built-ins.