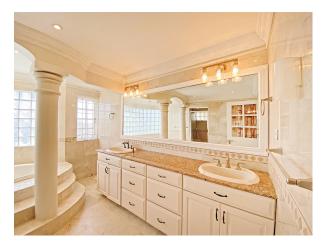

Returning to the main dining area, there is a grand spiral staircase leading to the second level of the home. Just off the landing is a North facing private deck, with dual access from the upstairs office space. The two bedrooms in the first wing share a bathroom, while the master suite is in a wing of its own, complete with an expansive walk-in closet, as well as a private, ocean-facing balcony. The ensuite bathroom is reminiscent of those within the Crane Resort, offering grand finishes, including colonial-style pillars, and all the luxuries of a double vanity, tub, bidet, and enclosed shower. All 3 of the upstairs bedrooms are spacious and outfitted with well-designed built-ins.