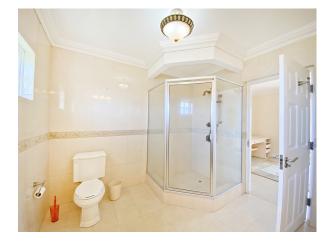

Returning to the main dining area, there is a grand spiral staircase leading to the second level of the home. Just off the landing is a North facing private deck, with dual access from the upstairs office space. The two bedrooms in the first wing share a bathroom, while the master suite is in a wing of its own, complete with an expansive walk-in closet, as well as a private, ocean-facing balcony. The ensuite bathroom is reminiscent of those within the Crane Resort, offering grand finishes, including colonial-style pillars, and all the luxuries of a double vanity, tub, bidet, and enclosed shower. All 3 of the upstairs bedrooms are spacious and outfitted with well-designed built-ins.