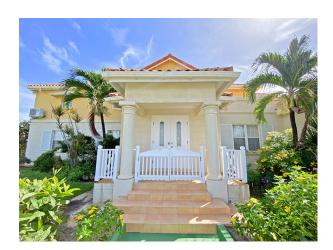

### **Description**

This 4-bedroom, 2.5-bathroom, executive villa is located next to the world-renowned Crane Resort in St. Philip, enjoying coastal breezes and ocean views, while being less than ten minutes from the various amenities within 'Six Roads' commercial hub. Having been meticulously maintained over the years, Crane #4 also underwent some recent upgrades, including the addition of a swimming pool and deck just off the covered gazebo, which offers great entertainment space.

The property is also fully enclosed with a guard wall and was recently outfitted with new surveillance/security equipment (exterior cameras and alarm system). The two-car garage is complete with automated closure and allows direct to the kitchen for easy loading.