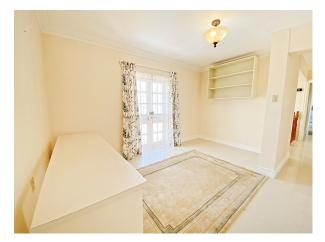

Through the main entrance, one is met with an expansive open-plan dining area, complete with a powder room and space that would be perfect for a reading nook or works space. The dining area flows effortlessly onto the covered patio via two sets of French doors, offering a view of the garden, pool and ocean (partial). The spacious and well-appointed kitchen can be accessed via the patio, the dining area, or from outside via the two-car garage. The space features an island, complete with a bar sink and gas range, a breakfast bar, as well as new stainless-steel appliances and cookware. There is also a large laundry room located just off the kitchen, which offers extra storage space if needed.

Down the main corridor from the dining area are two distinct living areas, and a bedroom. The first living area offers direct access to the covered patio via another set of French doors, while the second is sunken at the end of the corridor, offering added privacy. Due to the way in which the second living space is situated, it lends to easy conversion into a fifth bedroom with ample space for the addition of an ensuite bathroom, if desired.