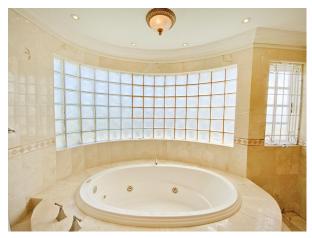

Returning to the main dining area, there is a grand spiral staircase leading to the second level of the home. Just off the landing is a North facing private deck, with dual access from the upstairs office space. The two bedrooms in the first wing share a bathroom, while the master suite is in a wing of its own, complete with an expansive walk-in closet, as well as a private, ocean-facing balcony. The ensuite bathroom is reminiscent of those within the Crane Resort, offering grand finishes, including colonial-style pillars, and all the luxuries of a double vanity, tub, bidet, and enclosed shower. All 3 of the upstairs bedrooms are spacious and outfitted with well-designed built-ins.