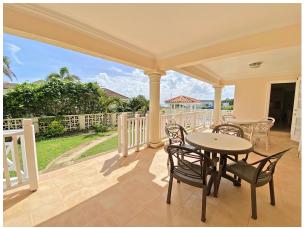

### **Description**

This 4-bedroom, 2.5-bathroom, executive villa is located next to the world-renowned Crane Resort in St. Philip, enjoying coastal breezes and ocean views, while being less than ten minutes from the various amenities within 'Six Roads' commercial hub. Having been meticulously maintained over the years, Crane #4 also underwent some recent upgrades, including the addition of a swimming pool and deck just off the covered gazebo, which offers great entertainment space.

Through the main entrance, one is met with an expansive open-plan dining area, complete with a powder room and space that would be perfect for a reading nook or works space. The dining area flows effortlessly onto the covered patio via two sets of French doors, offering a view of the garden, pool and ocean (partial). The spacious and well-appointed kitchen can be accessed via the patio, the dining area, or from outside via the two-car garage. The space features an island, complete with a bar sink and gas range, a breakfast bar, as well as new stainless-steel appliances and cookware. There is also a large laundry room located just off the kitchen, which offers extra storage space if needed.

Sitting on 14,090 sq. ft. of land, Crane #4 offers a lush garden area, making it the perfect rental property for large groups, or a spacious family home. The location itself attracts a distinguished clientele, with Windermere and Cragmere Villa (two luxury vacation rentals) right next door.