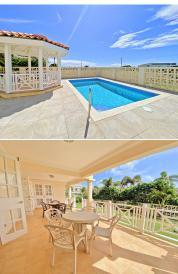

### **Description**

This 4-bedroom, 2.5-bathroom, executive villa is located next to the world-renowned Crane Resort in St. Philip, enjoying coastal breezes and ocean views, while being less than ten minutes from the various amenities within 'Six Roads' commercial hub. Having been meticulously maintained over the years, Crane #4 also underwent some recent upgrades, including the addition of a swimming pool and deck just off the covered gazebo, which offers great entertainment space.

Through the main entrance, one is met with an expansive open-plan dining area, complete with a powder room and space that would be perfect for a reading nook or works space. The dining area flows effortlessly onto the covered patio via two sets of French doors, offering a view of the garden, pool and ocean (partial). The spacious and well-appointed kitchen can be accessed via the patio, the dining area, or from outside via the two-car garage. The space features an island, complete with a bar sink and gas range, a breakfast bar, as well as new stainless-steel appliances and cookware. There is also a large laundry room located just off the kitchen, which offers extra storage space if needed.

Down the main corridor from the dining area are two distinct living areas, and a bedroom. The first living area offers direct access to the covered patio via another set of French doors, while the second is sunken at the end of the corridor, offering added privacy. Due to the way in which the second living space is situated, it lends to easy conversion into a fifth bedroom with ample space for the addition of an ensuite bathroom, if desired.