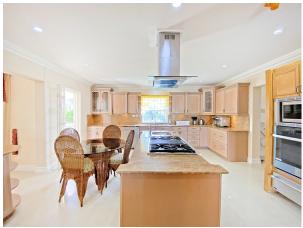

Through the main entrance, one is met with an expansive open-plan dining area, complete with a powder room and space that would be perfect for a reading nook or works space. The dining area flows effortlessly onto the covered patio via two sets of French doors, offering a view of the garden, pool and ocean (partial). The spacious and well-appointed kitchen can be accessed via the patio, the dining area, or from outside via the two-car garage. The space features an island, complete with a bar sink and gas range, a breakfast bar, as well as new stainless-steel appliances and cookware. There is also a large laundry room located just off the kitchen, which offers extra storage space if needed.