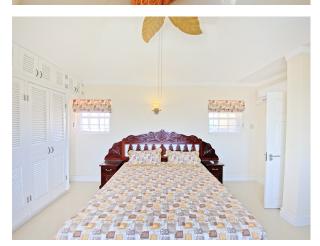

Returning to the main dining area, there is a grand spiral staircase leading to the second level of the home. Just off the landing is a North facing private deck, with dual access from the upstairs office space. The two bedrooms in the first wing share a bathroom, while the master suite is in a wing of its own, complete with an expansive walk-in closet, as well as a private, ocean-facing balcony. The ensuite bathroom is reminiscent of those within the Crane Resort, offering grand finishes, including colonial-style pillars, and all the luxuries of a double vanity, tub, bidet, and enclosed shower. All 3 of the upstairs bedrooms are spacious and outfitted with well-designed built-ins.