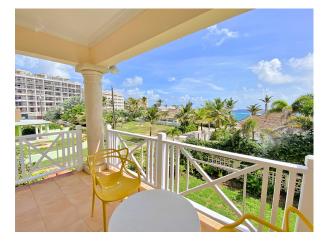

Returning to the main dining area, there is a grand spiral staircase leading to the second level of the home. Just off the landing is a North facing private deck, with dual access from the upstairs office space. The two bedrooms in the first wing share a bathroom, while the master suite is in a wing of its own, complete with an expansive walk-in closet, as well as a private, ocean-facing balcony. The ensuite bathroom is reminiscent of those within the Crane Resort, offering grand finishes, including colonial-style pillars, and all the luxuries of a double vanity, tub, bidet, and enclosed shower. All 3 of the upstairs bedrooms are spacious and outfitted with well-designed built-ins.