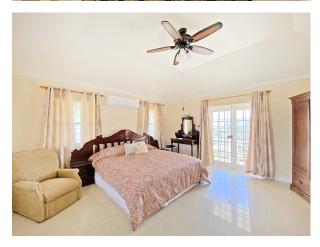

Returning to the main dining area, there is a grand spiral staircase leading to the second level of the home. Just off the landing is a North facing private deck, with dual access from the upstairs office space. The two bedrooms in the first wing share a bathroom, while the master suite is in a wing of its own, complete with an expansive walk-in closet, as well as a private, ocean-facing balcony. The ensuite bathroom is reminiscent of those within the Crane Resort, offering grand finishes, including colonial-style pillars, and all the luxuries of a double vanity, tub, bidet, and enclosed shower. All 3 of the upstairs bedrooms are spacious and outfitted with well-designed built-ins.