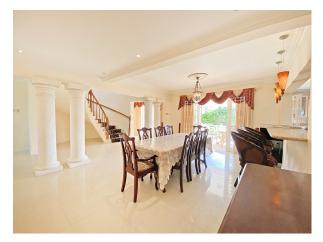

Through the main entrance, one is met with an expansive open-plan dining area, complete with a powder room and space that would be perfect for a reading nook or works space. The dining area flows effortlessly onto the covered patio via two sets of French doors, offering a view of the garden, pool and ocean (partial). The spacious and well-appointed kitchen can be accessed via the patio, the dining area, or from outside via the two-car garage. The space features an island, complete with a bar sink and gas range, a breakfast bar, as well as new stainless-steel appliances and cookware. There is also a large laundry room located just off the kitchen, which offers extra storage space if needed.