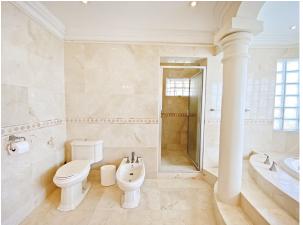

Returning to the main dining area, there is a grand spiral staircase leading to the second level of the home. Just off the landing is a North facing private deck, with dual access from the upstairs office space. The two bedrooms in the first wing share a bathroom, while the master suite is in a wing of its own, complete with an expansive walk-in closet, as well as a private, ocean-facing balcony. The ensuite bathroom is reminiscent of those within the Crane Resort, offering grand finishes, including colonial-style pillars, and all the luxuries of a double vanity, tub, bidet, and enclosed shower. All 3 of the upstairs bedrooms are spacious and outfitted with well-designed built-ins.