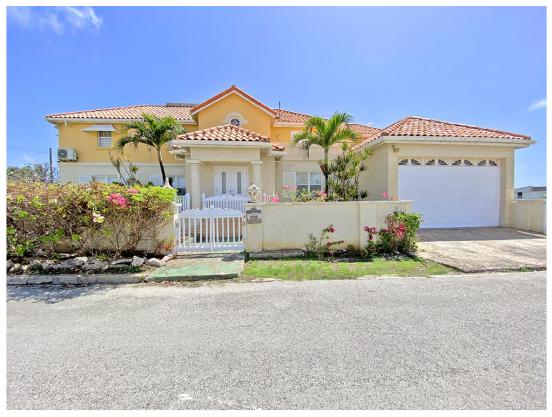

### The Crane, Lot 4

### **Description**

This 4-bedroom, 2.5-bathroom, executive villa is located next to the world-renowned Crane Resort in St. Philip, enjoying coastal breezes and ocean views, while being less than ten minutes from the various amenities within 'Six Roads' commercial hub. Having been meticulously maintained over the years, Crane #4 also underwent some recent upgrades, including the addition of a swimming pool and deck just off the covered gazebo, which offers great entertainment space.

The property is also fully enclosed with a guard wall and was recently outfitted with new surveillance/security equipment (exterior cameras and alarm system). The two-car garage is complete with automated closure and allows direct to the kitchen for easy loading.