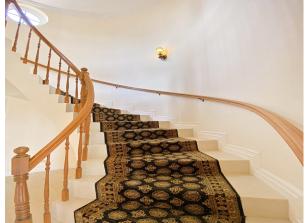

Returning to the main dining area, there is a grand spiral staircase leading to the second level of the home. Just off the landing is a North facing private deck, with dual access from the upstairs office space. The two bedrooms in the first wing share a bathroom, while the master suite is in a wing of its own, complete with an expansive walk-in closet, as well as a private, ocean-facing balcony. The ensuite bathroom is reminiscent of those within the Crane Resort, offering grand finishes, including colonial-style pillars, and all the luxuries of a double vanity, tub, bidet, and enclosed shower. All 3 of the upstairs bedrooms are spacious and outfitted with well-designed built-ins.