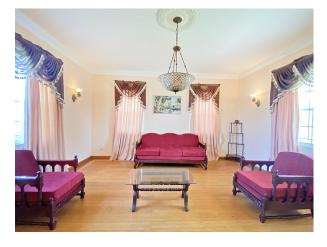

Down the main corridor from the dining area are two distinct living areas, and a bedroom. The first living area offers direct access to the covered patio via another set of French doors, while the second is sunken at the end of the corridor, offering added privacy. Due to the way in which the second living space is situated, it lends to easy conversion into a fifth bedroom with ample space for the addition of an ensuite bathroom, if desired.