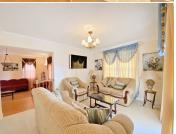

Down the main corridor from the dining area are two distinct living areas, and a bedroom. The first living area offers direct access to the covered patio via another set of French doors, while the second is sunken at the end of the corridor, offering added privacy. Due to the way in which the second living space is situated, it lends to easy conversion into a fifth bedroom with ample space for the addition of an ensuite bathroom, if desired.