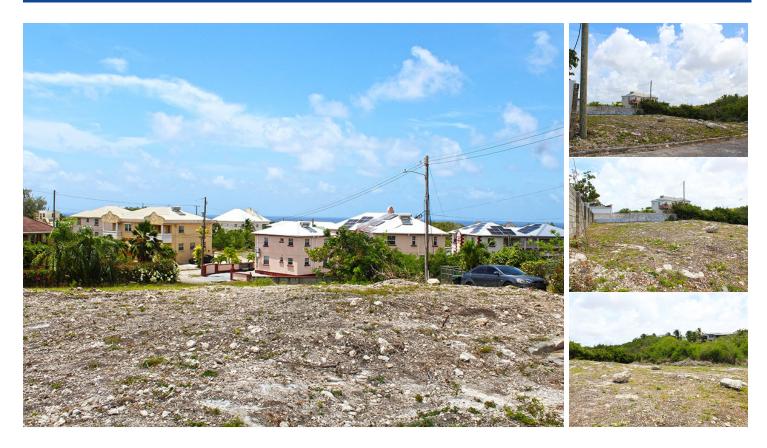

#### Description

Located between Grantley Adams International Airport and Oistins with all its amenities is this large relatively flat lot which sits elevated.

The neighbourhood demands a standard of style and elegance to your neighbouring homes which allows for peaceful and enjoyable home living and surroundings.

This lot sits in a cul-de-sac at the top of a small hill which allows for a direct breeze, window views of the sea, good foundation and it is rectangular in shape.