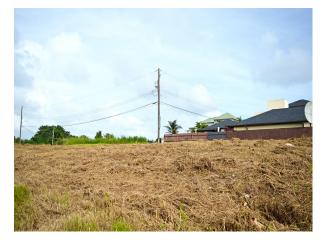

## **Description**

Set on an elevated ridge with spectacular, panoramic sea views over the St. George Valley and much of St. Philip, St. Michael and Christ Church, The Farm is a maturing neighbourhood of larger family homes situated in a private cul-de-sac. Centrally located, the area offers easy access to the northern, southern, eastern and western parishes as well as to various amenities.

If you are looking for a peaceful, relaxing, countryside atmosphere with amazing, elevated views, this spacious plot is well worth viewing.

SALE PRICE: BDS\$350,000 | US\$175,000