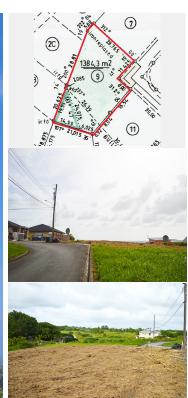

**Gross Land Area:** 

14,901 sq. ft.

**Net Land Area:** 

N/A

Floor Area:

N/A

## **Description**

Set on an elevated ridge with spectacular, panoramic sea views over the St. George Valley and much of St. Philip, St. Michael and Christ Church, The Farm is a maturing neighbourhood of larger family homes situated in a private cul-de-sac. Centrally located, the area offers easy access to the northern, southern, eastern and western parishes as well as to various amenities.