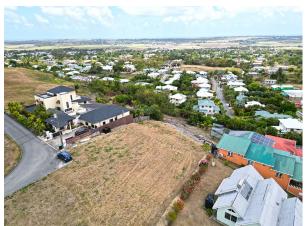

## **Description**

Set on an elevated ridge with spectacular, panoramic sea views over the St. George Valley and much of St. Philip, St. Michael and Christ Church, The Farm is a maturing neighbourhood of larger family homes situated in a private cul-de-sac. Centrally located, the area offers easy access to the northern, southern, eastern and western parishes as well as to various amenities.

If you are looking for a peaceful, relaxing, countryside atmosphere with amazing, elevated views, this spacious plot is well worth viewing.

SALE PRICE: BDS\$350,000 | US\$175,000