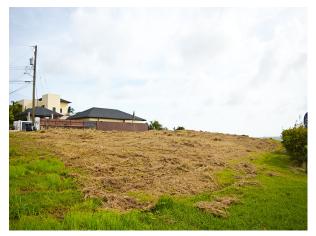

## **Description**

Set on an elevated ridge with spectacular, panoramic sea views over the St. George Valley and much of St. Philip, St. Michael and Christ Church, The Farm is a maturing neighbourhood of larger family homes situated in a private cul-de-sac. Centrally located, the area offers easy access to the northern, southern, eastern and western parishes as well as to various amenities.

If you are looking for a peaceful, relaxing, countryside atmosphere with amazing, elevated views, this spacious plot is well worth viewing.

SALE PRICE: BDS\$350,000 | US\$175,000