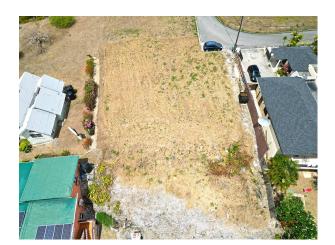

## **Description**

Set on an elevated ridge with spectacular, panoramic sea views over the St. George Valley and much of St. Philip, St. Michael and Christ Church, The Farm is a maturing neighbourhood of larger family homes situated in a private cul-de-sac. Centrally located, the area offers easy access to the northern, southern, eastern and western parishes as well as to various amenities.

If you are looking for a peaceful, relaxing, countryside atmosphere with amazing, elevated views, this spacious plot is well worth viewing.

SALE PRICE: BDS\$350,000 | US\$175,000