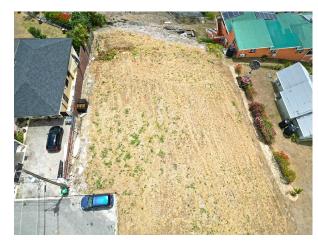

## Farm Lot 9 \*SOLD\*

#### **Property Highlights:**

Centrally located Elevated Country setting Views of the St. George Valley Cul-de-sac 15 minutes from the airport and Warrens

Property ID: 3160DC List Price: US\$ 175,000

N/A

**Gross Land Area:** 

14,901 sq. ft.

**Net Land Area:** 

N/A

Floor Area:

N/A

## **Description**

Set on an elevated ridge with spectacular, panoramic sea views over the St. George Valley and much of St. Philip, St. Michael and Christ Church, The Farm is a maturing neighbourhood of larger family homes situated in a private cul-de-sac. Centrally located, the area offers easy access to the northern, southern, eastern and western parishes as well as to various amenities.

If you are looking for a peaceful, relaxing, countryside atmosphere with amazing, elevated views, this spacious plot is well worth viewing.

SALE PRICE: BDS\$350,000 | US\$175,000