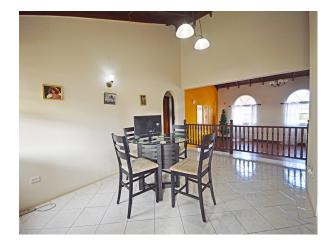

#### Description

Centrally located between Sky Mall and Warrens in a small neighbourhood of similar homes in this two-storey 3 bedroom, 2 <sup>1</sup>/<sub>2</sub> bathroom home.

Greeting you at the front door is a spacious living room with beautifully varnished wooden floors, high ceilings and many windows allowing for natural lighting. The dining room, while open to the living room is separated by a wooden banister, only the breakfast bar separates the kitchen which is fully functional with ample cupboard space. Next to the kitchen, is the well-sized laundry room and cozy TV room, with an entrance to this area via the garage. A large breezy patio overlooks the rear garden and is peaceful and shaded.