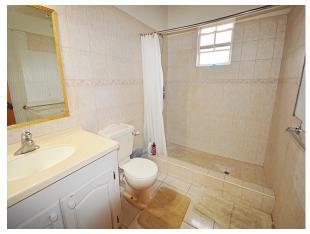

On the northern side of the house, are two spacious bedrooms with built-in closets that are separated by a shared bathroom. One of the two bedrooms requires some finishing. Under the staircase leading to the top floor is a well-positioned door which tastefully hides the neatly built half bathroom. Encompassing the entire top floor is the master suite with an en-suite, a large walk-in closet and a private balcony overlooking the neighbourhood.