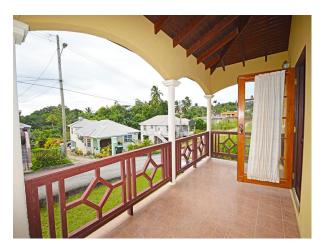

On the northern side of the house, are two spacious bedrooms with built-in closets that are separated by a shared bathroom. One of the two bedrooms requires some finishing. Under the staircase leading to the top floor is a well-positioned door which tastefully hides the neatly built half bathroom. Encompassing the entire top floor is the master suite with an en-suite, a large walk-in closet and a private balcony overlooking the neighbourhood.