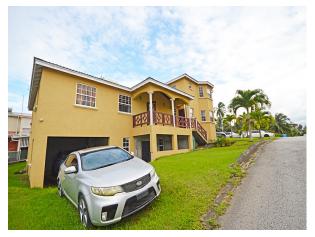

### Bridgecot Terrace South, Crescent Drive 17 \*UNDER OFFER\*

#### Description

Centrally located between Sky Mall and Warrens in a small neighbourhood of similar homes in this two-storey 3 bedroom, 2 <sup>1</sup>/<sub>2</sub> bathroom home.

Greeting you at the front door is a spacious living room with beautifully varnished wooden floors, high ceilings and many windows allowing for natural lighting. The dining room, while open to the living room is separated by a wooden banister, only the breakfast bar separates the kitchen which is fully functional with ample cupboard space. Next to the kitchen, is the well-sized laundry room and cozy TV room, with an entrance to this area via the garage. A large breezy patio overlooks the rear garden and is peaceful and shaded.