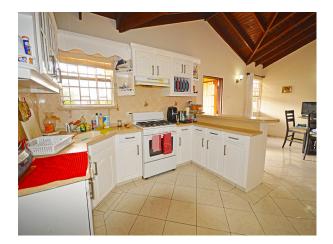

#### Description

Centrally located between Sky Mall and Warrens in a small neighbourhood of similar homes in this two-storey 3 bedroom, 2 <sup>1</sup>/<sub>2</sub> bathroom home.

Greeting you at the front door is a spacious living room with beautifully varnished wooden floors, high ceilings and many windows allowing for natural lighting. The dining room, while open to the living room is separated by a wooden banister, only the breakfast bar separates the kitchen which is fully functional with ample cupboard space. Next to the kitchen, is the well-sized laundry room and cozy TV room, with an entrance to this area via the garage. A large breezy patio overlooks the rear garden and is peaceful and shaded.