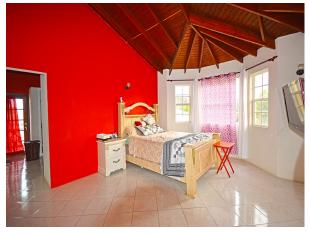

On the northern side of the house, are two spacious bedrooms with built-in closets that are separated by a shared bathroom. One of the two bedrooms requires some finishing. Under the staircase leading to the top floor is a well-positioned door which tastefully hides the neatly built half bathroom. Encompassing the entire top floor is the master suite with an en-suite, a large walk-in closet and a private balcony overlooking the neighbourhood.