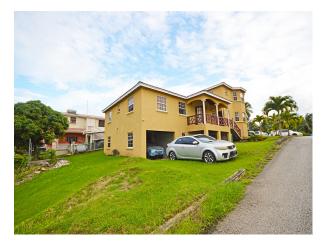

### Bridgecot Terrace South, Crescent Drive 17 \*UNDER OFFER\*

### **Property Highlights:**

Central Location Minutes from Warrens and Sky Mall Large Master Bedroom with Private balcony Walk-In closet Income Earning Potential

Gross Land Area: 9,346 sq. ft. Net Land Area: N/A Floor Area: 3,051 sq. ft.