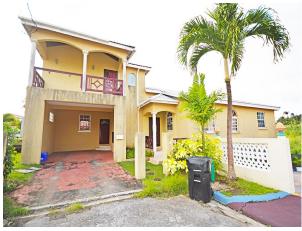

### Bridgecot Terrace South, Crescent Drive 17 \*UNDER OFFER\*

#### Description

Centrally located between Sky Mall and Warrens in a small neighbourhood of similar homes in this two-storey 3 bedroom, 2 <sup>1</sup>/<sub>2</sub> bathroom home.

Greeting you at the front door is a spacious living room with beautifully varnished wooden floors, high ceilings and many windows allowing for natural lighting. The dining room, while open to the living room is separated by a wooden banister, only the breakfast bar separates the kitchen which is fully functional with ample cupboard space. Next to the kitchen, is the well-sized laundry room and cozy TV room, with an entrance to this area via the garage. A large breezy patio overlooks the rear garden and is peaceful and shaded.