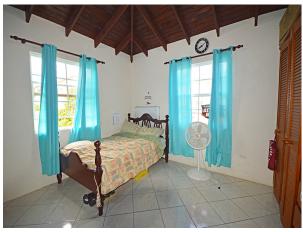

On the northern side of the house, are two spacious bedrooms with built-in closets that are separated by a shared bathroom. One of the two bedrooms requires some finishing. Under the staircase leading to the top floor is a well-positioned door which tastefully hides the neatly built half bathroom. Encompassing the entire top floor is the master suite with an en-suite, a large walk-in closet and a private balcony overlooking the neighbourhood.