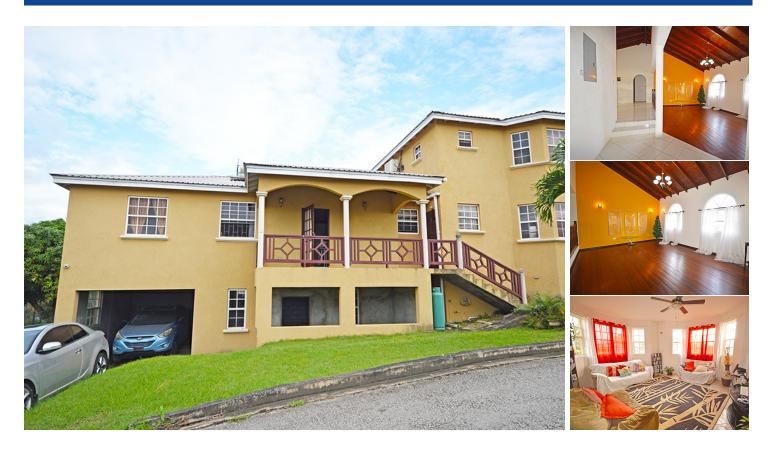

#### Description

Centrally located between Sky Mall and Warrens in a small neighbourhood of similar homes in this two-storey 3 bedroom, 2 <sup>1</sup>/<sub>2</sub> bathroom home.

Greeting you at the front door is a spacious living room with beautifully varnished wooden floors, high ceilings and many windows allowing for natural lighting. The dining room, while open to the living room is separated by a wooden banister, only the breakfast bar separates the kitchen which is fully functional with ample cupboard space. Next to the kitchen, is the well-sized laundry room and cozy TV room, with an entrance to this area via the garage. A large breezy patio overlooks the rear garden and is peaceful and shaded.

On the northern side of the house, are two spacious bedrooms with built-in closets that are separated by a shared bathroom. One of the two bedrooms requires some finishing. Under the staircase leading to the top floor is a well-positioned door which tastefully hides the neatly built half bathroom. Encompassing the entire top floor is the master suite with an en-suite, a large walk-in closet and a private balcony overlooking the neighbourhood.

Below this home is a separate two-bedroom, one-bathroom unfinished apartment which can be finished to your taste. This property is ideal as a family home and a potential income earner. The outside is laid mainly to the lawn with shrubbery.