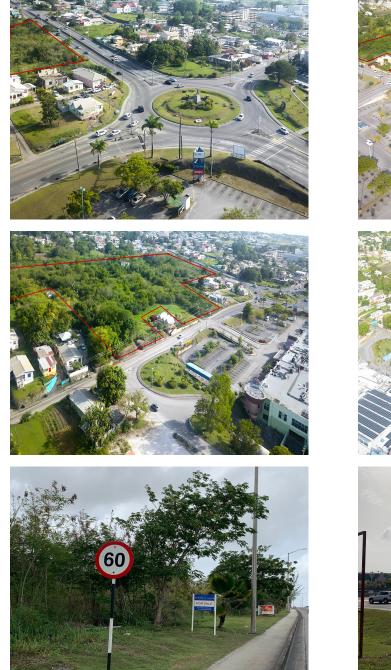

#### **Description**

Located in Haggatt Hall with the entrance to the site opposite the well-known Sky Mall Plaza just off the Bussa roundabout on the Highway, is this large piece of land with Town Planning permission granted for development into partly commercial and partly residential use.

The area is rapidly developing into a commercial hub with recent additions such as I-Mart, Starbucks and the opening of the Ross University Campus. With amenities such as banking, the supermarket, the Mall all nearby and easy access to Bridgetown, Warrens, Wildey, the Airport and the country, this location is set to see tremendous growth over the coming years.

The site has been granted residential use on either side of the main access onto the land which is opposite the Entrance to Sky Mall with commercial use granted in the heart of the development.

Land Size : 12.7 acres