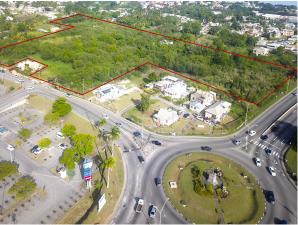

#### **Description**

Located in Haggatt Hall with the entrance to the site opposite the well-known Sky Mall Plaza just off the Bussa roundabout on the Highway, is this large piece of land with Town Planning permission granted for development into partly commercial and partly residential use.

The site has been granted residential use on either side of the main access onto the land which is opposite the Entrance to Sky Mall with commercial use granted in the heart of the development.

Land Size : 12.7 acres