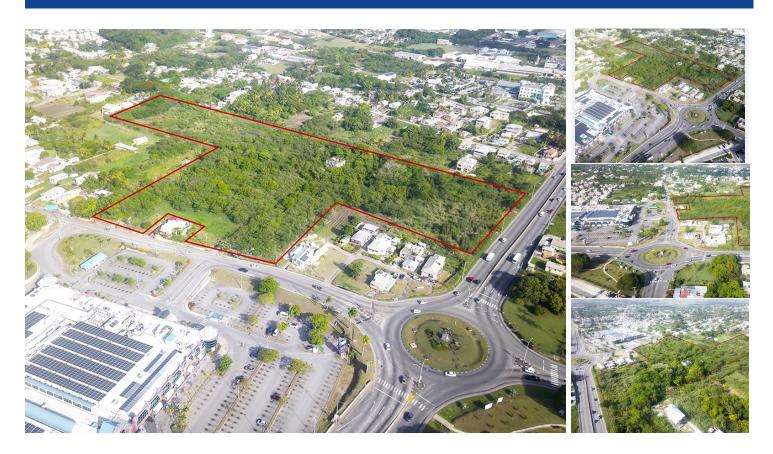

#### **Description**

Located in Haggatt Hall with the entrance to the site opposite the well-known Sky Mall Plaza just off the Bussa roundabout on the Highway, is this large piece of land with Town Planning permission granted for development into partly commercial and partly residential use.

The area is rapidly developing into a commercial hub with recent additions such as I-Mart, Starbucks and the opening of the Ross University Campus. With amenities such as banking, the supermarket, the Mall all nearby and easy access to Bridgetown, Warrens, Wildey, the Airport and the country, this location is set to see tremendous growth over the coming years.

The site has been granted residential use on either side of the main access onto the land which is opposite the Entrance to Sky Mall with commercial use granted in the heart of the development.

Land Size : 12.7 acres