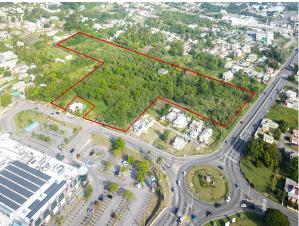

#### **Description**

Located in Haggatt Hall with the entrance to the site opposite the well-known Sky Mall Plaza just off the Bussa roundabout on the Highway, is this large piece of land with Town Planning permission granted for development into partly commercial and partly residential use.

The site has been granted residential use on either side of the main access onto the land which is opposite the Entrance to Sky Mall with commercial use granted in the heart of the development.

Land Size : 12.7 acres