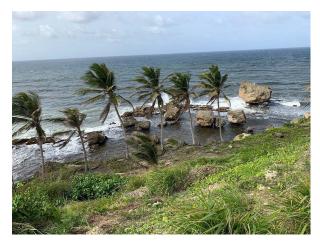

## **Description**

This scenic piece of ocean front land sits in an elevated position overlooking the rugged coastline just below. It offers an attractive, rustic outlook supported by natural tropical vegetation which leads down to the sea. A natural water course runs along the northern boundary and separates the land from the neighbouring landscape.

Located just to the north of Martin's Bay and a few miles south of Bathsheba on the east coast of the island, the area is undeveloped, tucked away and unspoilt. The land is located a few hundred meters down an unfinished road and has a large flat area that could easily house several villas with sea views that all have access down to sea.