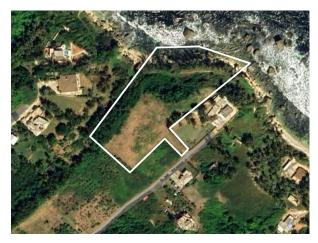

## **Property Highlights:**

East Coast Quiet and unspoilt Cul-de-sac Ocean front Approval granted for 10 holiday villas

Property ID: 3091DC List Price: US\$ 397,500

**Gross Land Area:** 

N/A

Net Land Area: 97,204.7 sq. ft. Floor Area:

## **Description**

This scenic piece of ocean front land sits in an elevated position overlooking the rugged coastline just below. It offers an attractive, rustic outlook supported by natural tropical vegetation which leads down to the sea. A natural water course runs along the northern boundary and separates the land from the neighbouring landscape.

Located just to the north of Martin's Bay and a few miles south of Bathsheba on the east coast of the island, the area is undeveloped, tucked away and unspoilt. The land is located a few hundred meters down an unfinished road and has a large flat area that could easily house several villas with sea views that all have access down to sea.