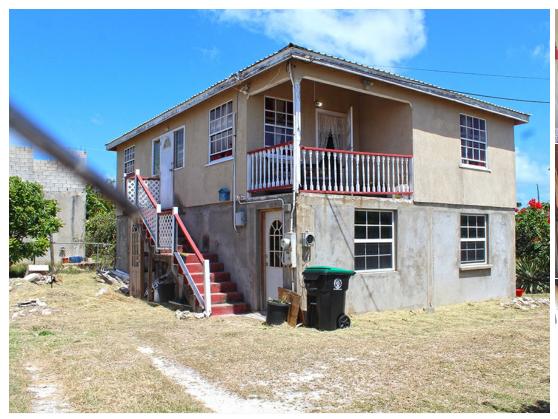

#### **Description**

This dual-dwelling property which was constructed in 2011 is situated about 5 minutes' drive from the amenities of Six Roads and about 10 minutes' drive from the airport. The new Crane hotel development is within walking distance.

This home is perfect for a family with a desire to succeed. The ground floor is built of concrete blocks and the first floor is concrete board and covered with trowel plaster.

Upstairs was a 3bedroom one bathroom and can easily be reconfigured. At the moment the 3rd bedroom is incorporated into the living space as a sitting room.

The large unfinished one-bedroom apartment on the ground floor once finished would generate a helpful income.

The outside is laid mainly to lawn with many types of fruit trees.

SALE PRICE: BDS\$295,000 / US\$147,500