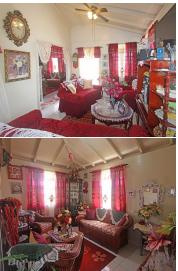

This home is perfect for a family with a desire to succeed. The ground floor is built of concrete blocks and the first floor is concrete board and covered with trowel plaster.

Upstairs was a 3bedroom one bathroom and can easily be reconfigured. At the moment the 3rd bedroom is incorporated into the living space as a sitting room.