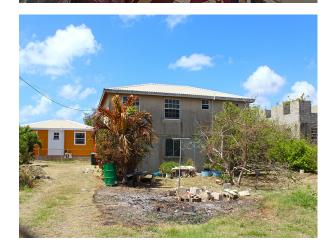

#### **Description**

This dual-dwelling property which was constructed in 2011 is situated about 5 minutes' drive from the amenities of Six Roads and about 10 minutes' drive from the airport. The new Crane hotel development is within walking distance.

This home is perfect for a family with a desire to succeed. The ground floor is built of concrete blocks and the first floor is concrete board and covered with trowel plaster.

Upstairs was a 3bedroom one bathroom and can easily be reconfigured. At the moment the 3rd bedroom is incorporated into the living space as a sitting room.

The large unfinished one-bedroom apartment on the ground floor once finished would generate a helpful income.

The outside is laid mainly to lawn with many types of fruit trees.

SALE PRICE: BDS\$295,000 / US\$147,500