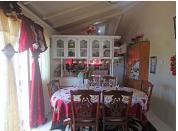

This home is perfect for a family with a desire to succeed. The ground floor is built of concrete blocks and the first floor is concrete board and covered with trowel plaster.

Upstairs was a 3bedroom one bathroom and can easily be reconfigured. At the moment the 3rd bedroom is incorporated into the living space as a sitting room.