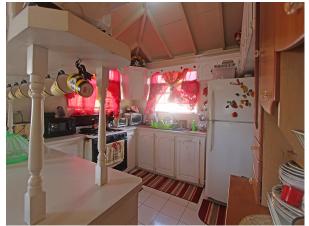

This home is perfect for a family with a desire to succeed. The ground floor is built of concrete blocks and the first floor is concrete board and covered with trowel plaster.

Upstairs was a 3bedroom one bathroom and can easily be reconfigured. At the moment the 3rd bedroom is incorporated into the living space as a sitting room.