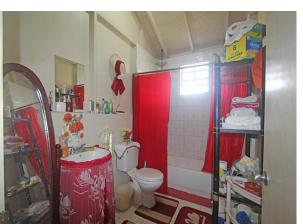

This home is perfect for a family with a desire to succeed. The ground floor is built of concrete blocks and the first floor is concrete board and covered with trowel plaster.

Upstairs was a 3bedroom one bathroom and can easily be reconfigured. At the moment the 3rd bedroom is incorporated into the living space as a sitting room.