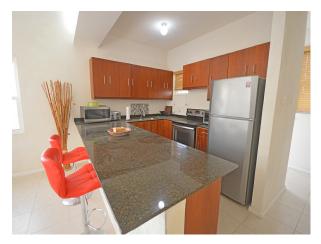

This fully furnished corner unit has an open plan concept on the ground floor, that consists of the kitchen, bathroom, and the living and dining room which lead out into a small private garden area. On the first floor there are two spacious bedrooms with a/c which are separated by a shared bathroom, a study/playroom completes this floor.

#### Amenities:

A/C Bedrooms, Built-in-closet, Communal Swimming Pool, Country Views, Electric Gates, Gated Community, Internet Access, Kitchen, Microwave, Near Airport, Near Shopping, Open Living & Dining Plan, Outdoor Furniture, Parking Spaces, Shower only, Single Vanity, Stove, Sun Deck, TV, Washer/Dryer