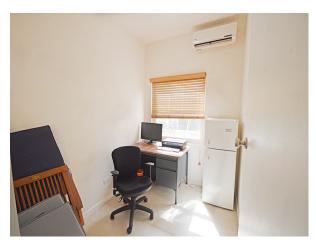

This fully furnished corner unit has an open plan concept on the ground floor, that consists of the kitchen, bathroom, and the living and dining room which lead out into a small private garden area. On the first floor there are two spacious bedrooms with a/c which are separated by a shared bathroom, a study/playroom completes this floor.