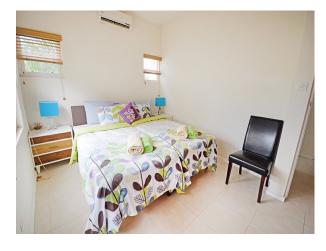

This fully furnished corner unit has an open plan concept on the ground floor, that consists of the kitchen, bathroom, and the living and dining room which lead out into a small private garden area. On the first floor there are two spacious bedrooms with a/c which are separated by a shared bathroom, a study/playroom completes this floor.

#### Amenities:

A/C Bedrooms, Built-in-closet, Communal Swimming Pool, Country Views, Electric Gates, Gated Community, Internet Access, Kitchen, Microwave, Near Airport, Near Shopping, Open Living & Dining Plan, Outdoor Furniture, Parking Spaces, Shower only, Single Vanity, Stove, Sun Deck, TV, Washer/Dryer