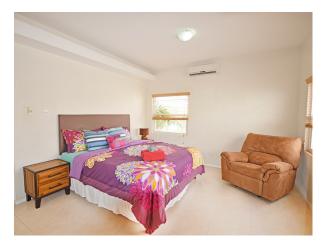

This fully furnished corner unit has an open plan concept on the ground floor, that consists of the kitchen, bathroom, and the living and dining room which lead out into a small private garden area. On the first floor there are two spacious bedrooms with a/c which are separated by a shared bathroom, a study/playroom completes this floor.

#### Amenities:

A/C Bedrooms, Built-in-closet, Communal Swimming Pool, Country Views, Electric Gates, Gated Community, Internet Access, Kitchen, Microwave, Near Airport, Near Shopping, Open Living & Dining Plan, Outdoor Furniture, Parking Spaces, Shower only, Single Vanity, Stove, Sun Deck, TV, Washer/Dryer