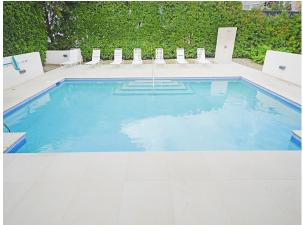

#### **Description**

Centrally located with easy access to Bridgetown, the South Coast and ABC Highway is 403 Boarded Hall Green. Sitting in an eco-friendly, gated condominium community this duplex offers two bedrooms, two bathrooms and a private roof deck which boasts stunning views of the St. George Valley. A communal pool with solar powered pumps, a gazebo, wet bar, toilet facilities and entertainment area are available for use in the community. Fiber optic cables run to each unit to accommodate telephone, cable TV and Hi-speed internet access.