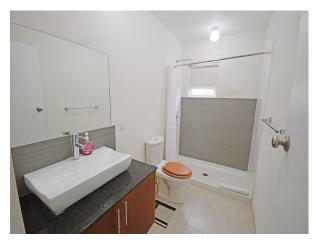

This fully furnished corner unit has an open plan concept on the ground floor, that consists of the kitchen, bathroom, and the living and dining room which lead out into a small private garden area. On the first floor there are two spacious bedrooms with a/c which are separated by a shared bathroom, a study/playroom completes this floor.

#### Amenities:

A/C Bedrooms, Built-in-closet, Communal Swimming Pool, Country Views, Electric Gates, Gated Community, Internet Access, Kitchen, Microwave, Near Airport, Near Shopping, Open Living & Dining Plan, Outdoor Furniture, Parking Spaces, Shower only, Single Vanity, Stove, Sun Deck, TV, Washer/Dryer