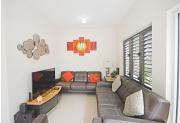

This fully furnished corner unit has an open plan concept on the ground floor, that consists of the kitchen, bathroom, and the living and dining room which lead out into a small private garden area. On the first floor there are two spacious bedrooms with a/c which are separated by a shared bathroom, a study/playroom completes this floor.