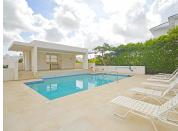

#### **Description**

Centrally located with easy access to Bridgetown, the South Coast and ABC Highway is 403 Boarded Hall Green. Sitting in an eco-friendly, gated condominium community this duplex offers two bedrooms, two bathrooms and a private roof deck which boasts stunning views of the St. George Valley. A communal pool with solar powered pumps, a gazebo, wet bar, toilet facilities and entertainment area are available for use in the community. Fiber optic cables run to each unit to accommodate telephone, cable TV and Hi-speed internet access.