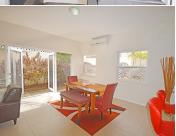

This fully furnished corner unit has an open plan concept on the ground floor, that consists of the kitchen, bathroom, and the living and dining room which lead out into a small private garden area. On the first floor there are two spacious bedrooms with a/c which are separated by a shared bathroom, a study/playroom completes this floor.