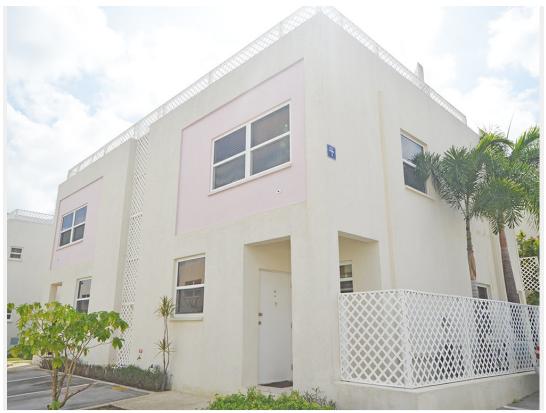

#### **Description**

Centrally located with easy access to Bridgetown, the South Coast and ABC Highway is 403 Boarded Hall Green. Sitting in an eco-friendly, gated condominium community this duplex offers two bedrooms, two bathrooms and a private roof deck which boasts stunning views of the St. George Valley. A communal pool with solar powered pumps, a gazebo, wet bar, toilet facilities and entertainment area are available for use in the community. Fiber optic cables run to each unit to accommodate telephone, cable TV and Hi-speed internet access.

This fully furnished corner unit has an open plan concept on the ground floor, that consists of the kitchen, bathroom, and the living and dining room which lead out into a small private garden area. On the first floor there are two spacious bedrooms with a/c which are separated by a shared bathroom, a study/playroom completes this floor.