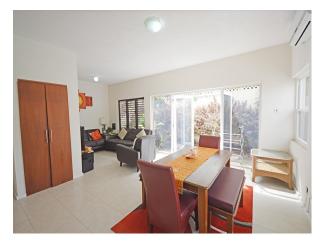

This fully furnished corner unit has an open plan concept on the ground floor, that consists of the kitchen, bathroom, and the living and dining room which lead out into a small private garden area. On the first floor there are two spacious bedrooms with a/c which are separated by a shared bathroom, a study/playroom completes this floor.