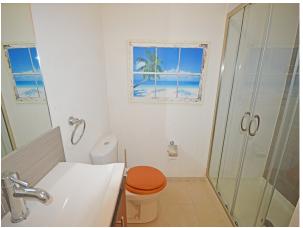

This fully furnished corner unit has an open plan concept on the ground floor, that consists of the kitchen, bathroom, and the living and dining room which lead out into a small private garden area. On the first floor there are two spacious bedrooms with a/c which are separated by a shared bathroom, a study/playroom completes this floor.