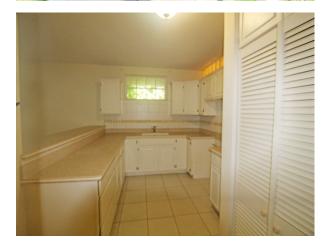

#### Main floor

Living/Dining (23'x13'9")
Kitchen (10'x8'7") Decoran countertop, ample cupboard space, double sink and laundry cupboard
Powder room

#### **Basement Apartment**

Living/Dining (18'x16')
Kitchen (12'x10') Decoran countertop, ample cupboard space, double sink and laundry cupboard
Bedroom 1 built-in-closet
Bathroom with shower
Bedroom 2 built-in-closet
Linen closet in hall