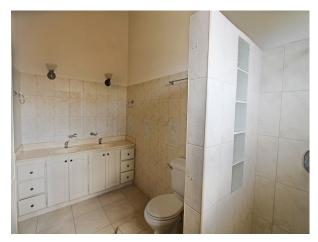

#### **Basement Apartment**

Living/Dining (18'x16')
Kitchen (12'x10') Decoran countertop, ample cupboard space, double sink and laundry cupboard
Bedroom 1 built-in-closet
Bathroom with shower
Bedroom 2 built-in-closet
Linen closet in hall