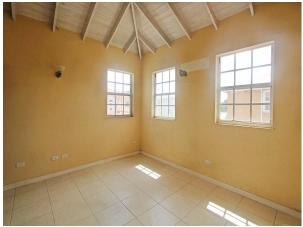

#### Main floor

Living/Dining (23'x13'9")
Kitchen (10'x8'7") Decoran countertop, ample cupboard space, double sink and laundry cupboard
Powder room

#### **Upstairs**

Bedroom 1 en-suite with shower, built-in-closet Linen closet in hall Bedroom 2 en-suite with jacuzzi, built-in-closet Patio