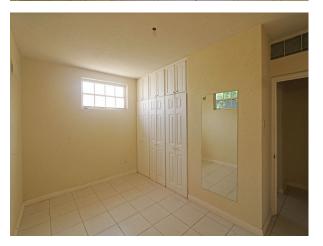

#### **Upstairs**

Bedroom 1 en-suite with shower, built-in-closet Linen closet in hall Bedroom 2 en-suite with jacuzzi, built-in-closet Patio

#### **Basement Apartment**

Living/Dining (18'x16')
Kitchen (12'x10') Decoran countertop, ample cupboard space, double sink and laundry cupboard
Bedroom 1 built-in-closet
Bathroom with shower
Bedroom 2 built-in-closet
Linen closet in hall