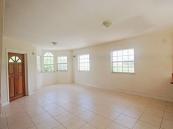

#### Main floor

Living/Dining (23'x13'9")
Kitchen (10'x8'7") Decoran countertop, ample cupboard space, double sink and laundry cupboard
Powder room

#### **Basement Apartment**

Living/Dining (18'x16')
Kitchen (12'x10') Decoran countertop, ample cupboard space, double sink and laundry cupboard
Bedroom 1 built-in-closet
Bathroom with shower
Bedroom 2 built-in-closet
Linen closet in hall