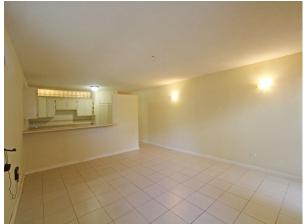

The basement apartment has a spacious living area and is open to the kitchen which is separated by a breakfast counter.

#### **Basement Apartment**

Living/Dining (18'x16')
Kitchen (12'x10') Decoran countertop, ample cupboard space, double sink and laundry cupboard
Bedroom 1 built-in-closet
Bathroom with shower
Bedroom 2 built-in-closet
Linen closet in hall