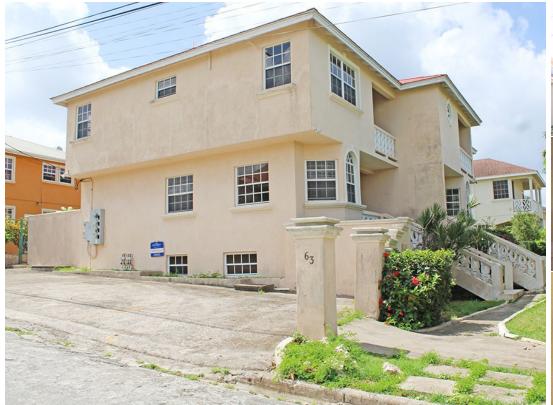

#### **Husbands Terrace 63 \* Under Offer\***

#### **Description**

Located close to Warrens with its many amenities, easy access to the ABC highway and sitting elevated in a desired neighbourhood are these 3 spacious 2bed townhouses along with a 2bed basement apartment which is an Excellent Investment Opportunity.

Outside has garden areas with some lawn areas. Parking space for each unit. Drying area at the rear.

SALE PRICE: BDS\$750,000 - US\$375,000

Husbands Terrace, St. James

| m |  |  |  |  |
|---|--|--|--|--|