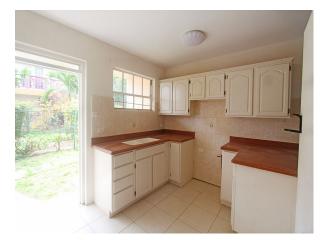

#### Main floor

Living/Dining (23'x13'9")
Kitchen (10'x8'7") Decoran countertop, ample cupboard space, double sink and laundry cupboard
Powder room

#### **Basement Apartment**

Living/Dining (18'x16')
Kitchen (12'x10') Decoran countertop, ample cupboard space, double sink and laundry cupboard
Bedroom 1 built-in-closet
Bathroom with shower
Bedroom 2 built-in-closet
Linen closet in hall