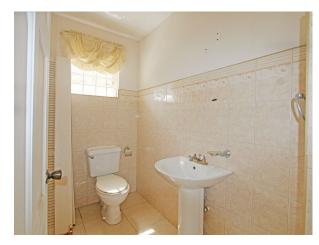

#### **Basement Apartment**

Living/Dining (18'x16')
Kitchen (12'x10') Decoran countertop, ample cupboard space, double sink and laundry cupboard
Bedroom 1 built-in-closet
Bathroom with shower
Bedroom 2 built-in-closet
Linen closet in hall