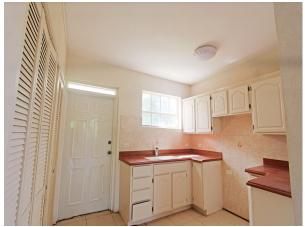

#### Main floor

Living/Dining (23'x13'9")
Kitchen (10'x8'7") Decoran countertop, ample cupboard space, double sink and laundry cupboard
Powder room

#### **Basement Apartment**

Living/Dining (18'x16')
Kitchen (12'x10') Decoran countertop, ample cupboard space, double sink and laundry cupboard
Bedroom 1 built-in-closet
Bathroom with shower
Bedroom 2 built-in-closet
Linen closet in hall