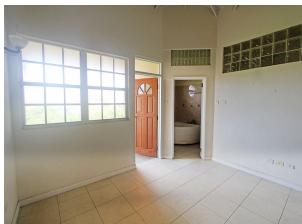

#### Main floor

Living/Dining (23'x13'9")
Kitchen (10'x8'7") Decoran countertop, ample cupboard space, double sink and laundry cupboard
Powder room

#### **Upstairs**

Bedroom 1 en-suite with shower, built-in-closet Linen closet in hall Bedroom 2 en-suite with jacuzzi, built-in-closet Patio