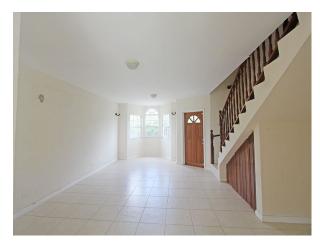

#### Main floor

Living/Dining (23'x13'9")
Kitchen (10'x8'7") Decoran countertop, ample cupboard space, double sink and laundry cupboard
Powder room

These units were built in 2006 and have good quality finishes and style. The townhouses are very similar with all having a linen closet, powder room on the main floor, under stairs storage, exit door by the kitchen, laundry cupboard in the kitchen and every bedroom having an en-suite bathroom.