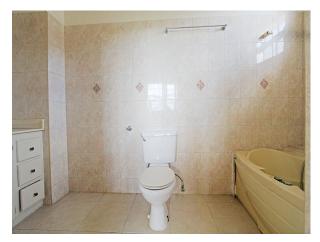

#### **Basement Apartment**

Living/Dining (18'x16')
Kitchen (12'x10') Decoran countertop, ample cupboard space, double sink and laundry cupboard
Bedroom 1 built-in-closet
Bathroom with shower
Bedroom 2 built-in-closet
Linen closet in hall