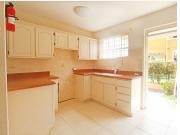

#### Main floor

Living/Dining (23'x13'9")
Kitchen (10'x8'7") Decoran countertop, ample cupboard space, double sink and laundry cupboard
Powder room

#### **Basement Apartment**

Living/Dining (18'x16')
Kitchen (12'x10') Decoran countertop, ample cupboard space, double sink and laundry cupboard
Bedroom 1 built-in-closet
Bathroom with shower
Bedroom 2 built-in-closet
Linen closet in hall