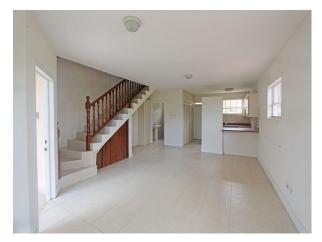

#### Main floor

Living/Dining (23'x13'9")
Kitchen (10'x8'7") Decoran countertop, ample cupboard space, double sink and laundry cupboard
Powder room

#### **Upstairs**

Bedroom 1 en-suite with shower, built-in-closet Linen closet in hall Bedroom 2 en-suite with jacuzzi, built-in-closet Patio