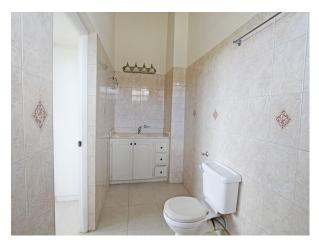

#### **Upstairs**

Bedroom 1 en-suite with shower, built-in-closet Linen closet in hall Bedroom 2 en-suite with jacuzzi, built-in-closet Patio

#### **Basement Apartment**

Living/Dining (18'x16')
Kitchen (12'x10') Decoran countertop, ample cupboard space, double sink and laundry cupboard
Bedroom 1 built-in-closet
Bathroom with shower
Bedroom 2 built-in-closet
Linen closet in hall