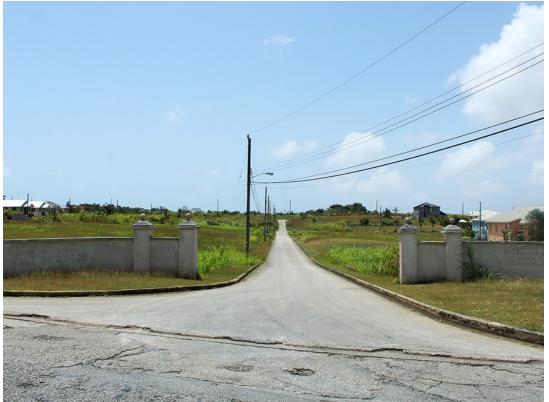

#### **Property Highlights:**

- Country setting
- Elevated sloping lot
- Corner lot

- Breezy
- 10 minutes drive to Warrens
- Large lot

N/A

**Gross Land Area:** 

13,752 sq. ft. **Net Land Area:** 

N/A

Floor Area:

#### **Description**

Located about 10 minutes drive from Warrens with all its amenities and sitting elevated in a relatively new neighbourhood is this rectangular shaped lot.

This lot sits in a corner on the western side of the development and slopes downwards to the north west corner of the lot. Some executive homes have been built recently in the surrounding lots.