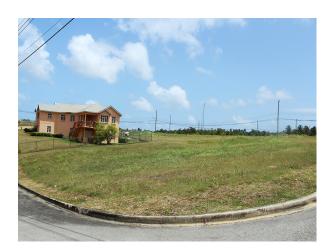

#### **Property Highlights:**

- Country setting
- Elevated sloping lot
- Corner lot

- Breezy
- 10 minutes drive to Warrens
- Large lot

N/A

**Gross Land Area:** 

13,752 sq. ft. **Net Land Area:** 

N/A

Floor Area:

#### **Description**

Located about 10 minutes drive from Warrens with all its amenities and sitting elevated in a relatively new neighbourhood is this rectangular shaped lot.

This lot sits in a corner on the western side of the development and slopes downwards to the north west corner of the lot. Some executive homes have been built recently in the surrounding lots.