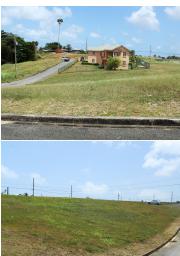

#### **Property Highlights:**

- Country setting
- Elevated sloping lot
- Corner lot

- Breezy
- 10 minutes drive to Warrens
- Large lot

N/A

**Gross Land Area:** 

13,752 sq. ft. **Net Land Area:** 

N/A

Floor Area:

#### **Description**

Located about 10 minutes drive from Warrens with all its amenities and sitting elevated in a relatively new neighbourhood is this rectangular shaped lot.

This lot sits in a corner on the western side of the development and slopes downwards to the north west corner of the lot. Some executive homes have been built recently in the surrounding lots.