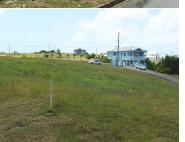

#### **Property Highlights:**

- Country setting
- Elevated sloping lot
- Corner lot

- Breezy
- 10 minutes drive to Warrens
- Large lot

N/A

**Gross Land Area:** 

13,752 sq. ft. **Net Land Area:** 

N/A

Floor Area:

#### **Description**

Located about 10 minutes drive from Warrens with all its amenities and sitting elevated in a relatively new neighbourhood is this rectangular shaped lot.

This lot sits in a corner on the western side of the development and slopes downwards to the north west corner of the lot. Some executive homes have been built recently in the surrounding lots.