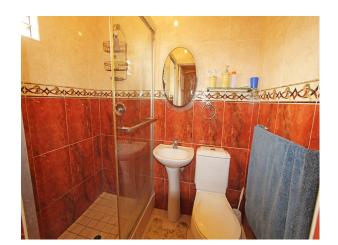

#### **Description**

This 3-bedroom 2-bathroom wall house is located in a well-populated neighbourhood with both wall and timber homes. It is elevated slightly from the road to the front and the house occupies most of the lot.

There is a patio at the front which leads into the living/dining room and onto the kitchen. The kitchen is finished with Decoran counters, ceramic tiles and has a breakfast bar. Two of the bedrooms share a bathroom and the master bedroom has an ensuite bathroom. This home is in need of roof repairs and general refurbishment.

#### The property comprises:

- TV/entertainment room
- · Living/Dining with French door to Patio
- · Kitchen with ample cupboard space and breakfast bar
- Laundry
- Pantry
- Playroom
- · Master bedroom with en-suite
- Bedroom 2
- Bathroom
- Bedroom 3