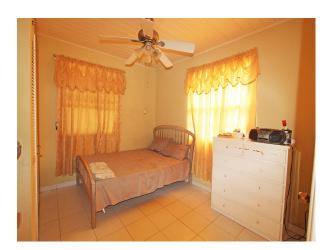

#### **Description**

This 3-bedroom 2-bathroom wall house is located in a well-populated neighbourhood with both wall and timber homes. It is elevated slightly from the road to the front and the house occupies most of the lot.

There is a patio at the front which leads into the living/dining room and onto the kitchen. The kitchen is finished with Decoran counters, ceramic tiles and has a breakfast bar. Two of the bedrooms share a bathroom and the master bedroom has an ensuite bathroom. This home is in need of roof repairs and general refurbishment.

#### The property comprises:

- TV/entertainment room
- · Living/Dining with French door to Patio
- · Kitchen with ample cupboard space and breakfast bar
- Laundry
- Pantry
- Playroom
- · Master bedroom with en-suite
- Bedroom 2
- Bathroom
- Bedroom 3