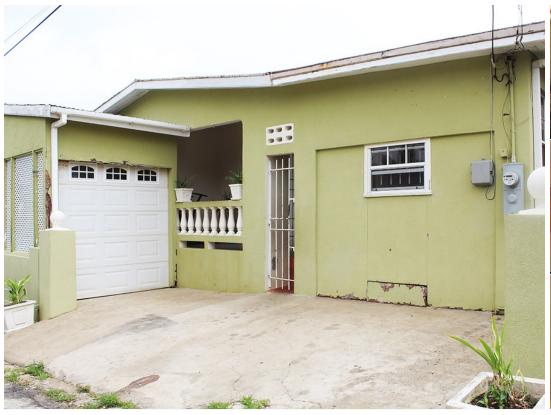

#### **Description**

This 3-bedroom 2-bathroom wall house is located in a well-populated neighbourhood with both wall and timber homes. It is elevated slightly from the road to the front and the house occupies most of the lot.

There is a patio at the front which leads into the living/dining room and onto the kitchen. The kitchen is finished with Decoran counters, ceramic tiles and has a breakfast bar. Two of the bedrooms share a bathroom and the master bedroom has an ensuite bathroom. This home is in need of roof repairs and general refurbishment.

#### **Outside**

To the rear of the property is a small kitchen garden and shed. To the front a paved driveway.

SALE PRICE: BB\$295,000 / US\$147,500