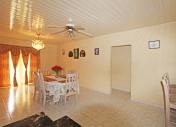

There is a patio at the front which leads into the living/dining room and onto the kitchen. The kitchen is finished with Decoran counters, ceramic tiles and has a breakfast bar. Two of the bedrooms share a bathroom and the master bedroom has an ensuite bathroom. This home is in need of roof repairs and general refurbishment.

#### The property comprises:

- TV/entertainment room
- · Living/Dining with French door to Patio
- · Kitchen with ample cupboard space and breakfast bar
- Laundry
- Pantry
- Playroom
- · Master bedroom with en-suite
- Bedroom 2
- Bathroom
- Bedroom 3