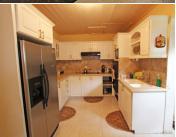

There is a patio at the front which leads into the living/dining room and onto the kitchen. The kitchen is finished with Decoran counters, ceramic tiles and has a breakfast bar. Two of the bedrooms share a bathroom and the master bedroom has an ensuite bathroom. This home is in need of roof repairs and general refurbishment.

#### The property comprises:

- TV/entertainment room
- · Living/Dining with French door to Patio
- · Kitchen with ample cupboard space and breakfast bar
- Laundry
- Pantry
- Playroom
- · Master bedroom with en-suite
- Bedroom 2
- Bathroom
- Bedroom 3