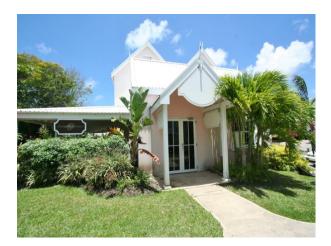

## Peronne Village Unit 22

Peronne Village, Christ Church

### Peronne Village Unit 22

### **Property Highlights:**

- Wired for A/C
- Beautifully landscaped
- · Ample parking
- South Coast

Gross Land Area:

N/A

**Net Land Area:** 

N/A

Floor Area:

494 sq. ft.

# **Peronne Village Unit 22**

Peronne Village, Christ Church