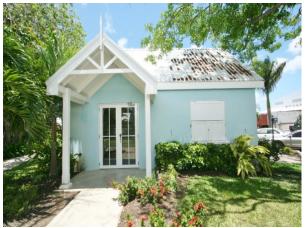

## Peronne Village Unit 22

Peronne Village, Christ Church

### Peronne Village Unit 22

### **Property Highlights:**

- Wired for A/C
- Beautifully landscaped
- · Ample parking
- South Coast

Gross Land Area:

N/A

**Net Land Area:** 

N/A

Floor Area:

494 sq. ft.

# **Peronne Village Unit 22**

Peronne Village, Christ Church