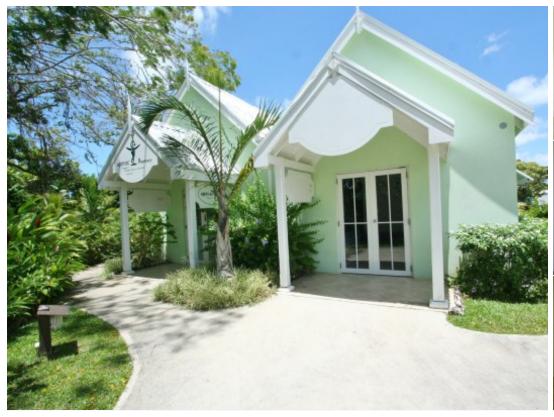

## Peronne Village Unit 22

Peronne Village, Christ Church

### **Property Highlights:**

- Wired for A/C
- Beautifully landscaped
- · Ample parking
- South Coast

Gross Land Area:

N/A

**Net Land Area:** 

N/A

Floor Area:

494 sq. ft.

#### **Description**

Peronne Village is located in the heart of the south coast in the same complex as Massy Big B Supermarket and next to FirstCaribbean Bank and Worthing Post Office.

The village consists of buildings resembling small houses which surround a large pond and create an intimate commercial village setting.