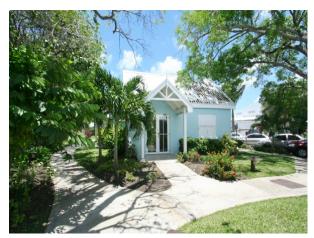

## Peronne Village Unit 22

Peronne Village, Christ Church

### **Property Highlights:**

- Wired for A/C
- Beautifully landscaped
- · Ample parking
- South Coast

Gross Land Area:

N/A

**Net Land Area:** 

N/A

Floor Area:

494 sq. ft.

#### **Description**

Peronne Village is located in the heart of the south coast in the same complex as Massy Big B Supermarket and next to FirstCaribbean Bank and Worthing Post Office.

The village consists of buildings resembling small houses which surround a large pond and create an intimate commercial village setting.