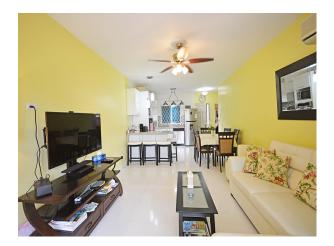

This modern apt is outfitted with a new kitchen with granite counter tops, stainless steel appliances including microwave, dishwasher, coffee maker, kettle, fridge freezer, spice rack, and a breakfast bar. The leather sofa in the living room opens up to a queen size bed.