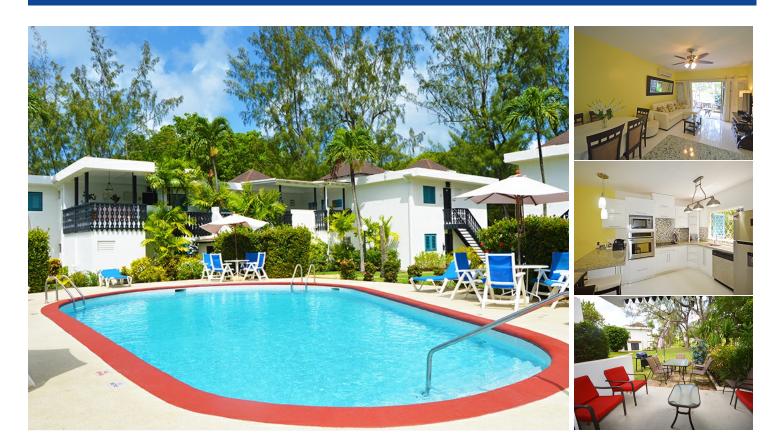

### **Property Highlights:**

- Central location
- BBQ Grill
- Communal pool, tennis courts and golf course
- Outdoor patio
- Fully renovated new kitchen with granite counter tops
- Investment opportunity for short term rentals

#### Description

This renovated 2 bed 2 bath ground floor apt, a few steps away from the pool, is nestled in the Rockley Golf & Country Club, with its own restaurant, bar, spa, golf, tennis courts, sports shop and swimming pools!

There is an extra dining table and chairs on the patio for alfresco dining, a BBQ, plus coffee table and chairs for relaxation overlooking the garden and golf course.

Furniture included.

SALE PRICE: BB\$750,000 - US\$375,000

Rockley Golf & Country Club, Golf Club Road, Christ Church

**Amenities:** 

Bar/Wet Bar, Golf, Pool, Spa, Tennis Court

Rockley Golf & Country Club, Golf Club Road, Christ Church

Rockley Golf & Country Club, Golf Club Road, Christ Church