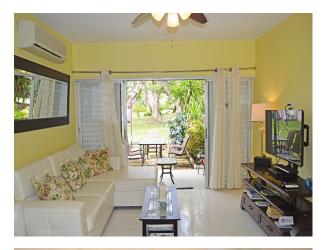

This modern apt is outfitted with a new kitchen with granite counter tops, stainless steel appliances including microwave, dishwasher, coffee maker, kettle, fridge freezer, spice rack, and a breakfast bar. The leather sofa in the living room opens up to a queen size bed.