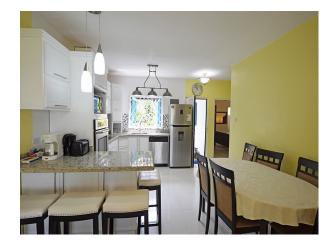

### **Property Highlights:**

- Central location
- BBQ Grill
- Communal pool, tennis courts and golf course
- Outdoor patio
- Fully renovated new kitchen with granite counter tops
- Investment opportunity for short term rentals

#### Description

This renovated 2 bed 2 bath ground floor apt, a few steps away from the pool, is nestled in the Rockley Golf & Country Club, with its own restaurant, bar, spa, golf, tennis courts, sports shop and swimming pools!

This modern apt is outfitted with a new kitchen with granite counter tops, stainless steel appliances including microwave, dishwasher, coffee maker, kettle, fridge freezer, spice rack, and a breakfast bar. The leather sofa in the living room opens up to a queen size bed.