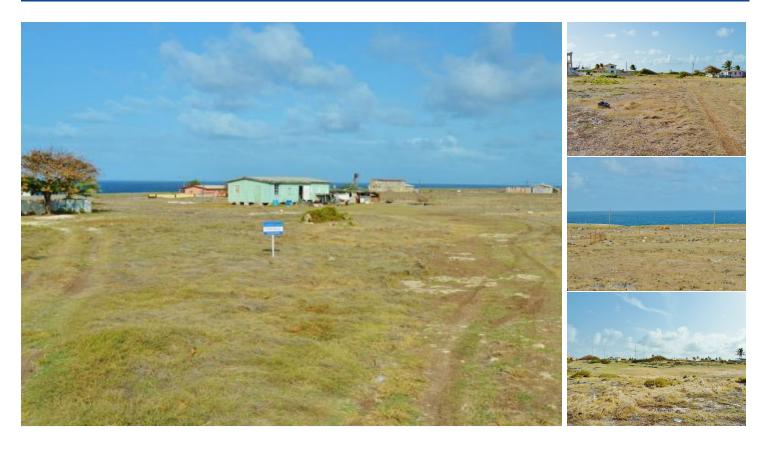

#### **Description**

Positioned just a few hundred meters from the sea in this rustic, open, cliff top setting, we are pleased to offer for sale this large piece of relatively flat land with the possibility of sub-division. The location is close to East Point lighthouse and just to the north of Merrick's on the east south east coast of the island just a few miles from the Crane Beach Resort and the amenities at Six Cross Roads in St. Philip.

There are two substantial properties located at the entrance to what is a small, unpaved track leading to the land. To the east of the lot, just closer to the sea, are two smaller chattel houses, and there are other homes dotted around, the closest of which is probably about 300 meters or more.