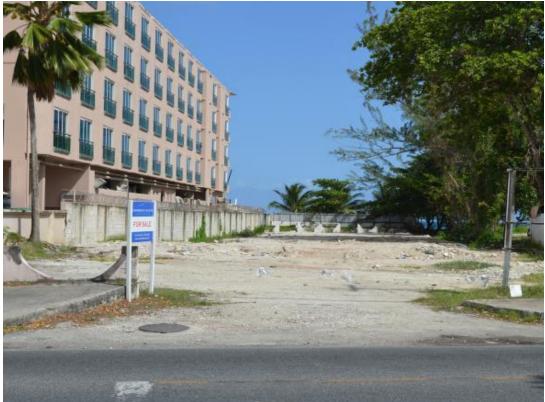

#### **Property Highlights:**

- On Accra Beach
- Realistically priced
- Opportunity for a hotel
- · Very popular and central location
- Close to the boardwalk
- Commercial property

**Gross Land Area:** 

24,413 sq. ft.

**Net Land Area:** 

N/A

Floor Area:

N/A

Property ID: 805D List Price: US\$ 3,000,000

Rockley, Christ Church

#### **Description**

Very centrally located at the beginning of the south coast Boardwalk, close to restaurants, shops and five minutes from St. Lawrence Gap with its popular bars and entertainment spots, this site is an opportunity for an investor to build a quality small development of condominiums/apartments with a commercial storefront. The capital Bridgetown is only 10 minutes by car and the area houses many offshore and other corporate international headquarters.