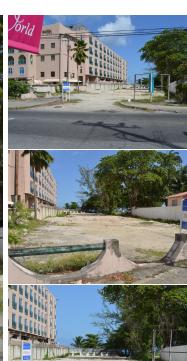

#### **Property Highlights:**

- On Accra Beach
- Realistically priced
- Opportunity for a hotel
- · Very popular and central location
- Close to the boardwalk
- Commercial property

**Gross Land Area:** 

24,413 sq. ft.

**Net Land Area:** 

N/A

Floor Area:

N/A

Property ID: 805D List Price: US\$ 3,000,000

Rockley, Christ Church

#### **Description**

Very centrally located at the beginning of the south coast Boardwalk, close to restaurants, shops and five minutes from St. Lawrence Gap with its popular bars and entertainment spots, this site is an opportunity for an investor to build a quality small development of condominiums/apartments with a commercial storefront. The capital Bridgetown is only 10 minutes by car and the area houses many offshore and other corporate international headquarters.