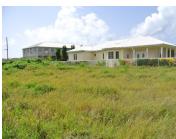

#### **Property Highlights:**

Southern Lot Flat and Rectangular Near to Oistins Easy access Modern homes in the area

Gross Land Area:

8847 sq. ft.

**Net Land Area:** 

N/A

Floor Area:

N/A

#### **Description**

Platinum Heights is about 2 minutes drive to Oistins and all its amenities. This lot is located at the South of the island near to the popular Miami beach and not far from the Airport.

This neighbourhood has many new and very nice homes.

The Lot is rectangular in shape and is flat with good foundation.

SALE PRICE: BDS\$165,000 / US\$82,500