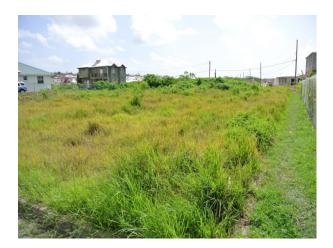

#### **Property Highlights:**

Southern Lot Flat and Rectangular Near to Oistins Easy access Modern homes in the area

Gross Land Area:

8847 sq. ft.

**Net Land Area:** 

N/A

Floor Area:

N/A

#### **Description**

Platinum Heights is about 2 minutes drive to Oistins and all its amenities. This lot is located at the South of the island near to the popular Miami beach and not far from the Airport.

This neighbourhood has many new and very nice homes.

The Lot is rectangular in shape and is flat with good foundation.

SALE PRICE: BDS\$165,000 / US\$82,500