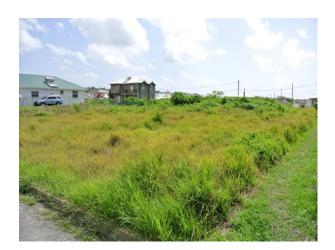

#### **Property Highlights:**

Southern Lot Flat and Rectangular Near to Oistins Easy access Modern homes in the area

Gross Land Area:

8847 sq. ft.

**Net Land Area:** 

N/A

Floor Area:

N/A

#### **Description**

Platinum Heights is about 2 minutes drive to Oistins and all its amenities. This lot is located at the South of the island near to the popular Miami beach and not far from the Airport.

This neighbourhood has many new and very nice homes.

The Lot is rectangular in shape and is flat with good foundation.

SALE PRICE: BDS\$165,000 / US\$82,500