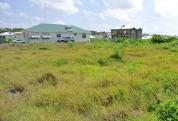

#### **Property Highlights:**

Southern Lot Flat and Rectangular Near to Oistins Easy access Modern homes in the area

Gross Land Area:

8847 sq. ft.

**Net Land Area:** 

N/A

Floor Area:

N/A

#### **Description**

Platinum Heights is about 2 minutes drive to Oistins and all its amenities. This lot is located at the South of the island near to the popular Miami beach and not far from the Airport.

This neighbourhood has many new and very nice homes.

The Lot is rectangular in shape and is flat with good foundation.

SALE PRICE: BDS\$165,000 / US\$82,500