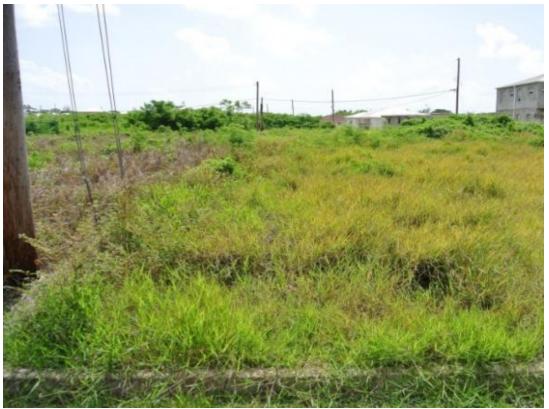

#### **Property Highlights:**

Southern Lot Flat and Rectangular Near to Oistins Easy access Modern homes in the area

Gross Land Area:

8847 sq. ft.

**Net Land Area:** 

N/A

Floor Area:

N/A

#### **Description**

Platinum Heights is about 2 minutes drive to Oistins and all its amenities. This lot is located at the South of the island near to the popular Miami beach and not far from the Airport.

This neighbourhood has many new and very nice homes.

The Lot is rectangular in shape and is flat with good foundation.

SALE PRICE: BDS\$165,000 / US\$82,500