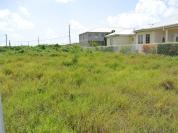

#### **Property Highlights:**

Southern Lot Flat and Rectangular Near to Oistins Easy access Modern homes in the area

Gross Land Area:

8847 sq. ft.

**Net Land Area:** 

N/A

Floor Area:

N/A

#### **Description**

Platinum Heights is about 2 minutes drive to Oistins and all its amenities. This lot is located at the South of the island near to the popular Miami beach and not far from the Airport.

This neighbourhood has many new and very nice homes.

The Lot is rectangular in shape and is flat with good foundation.

SALE PRICE: BDS\$165,000 / US\$82,500